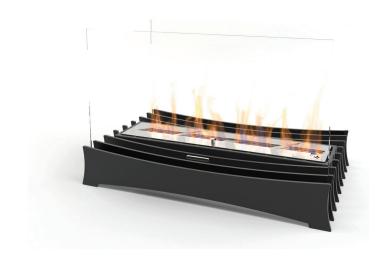

## ASCOT LUX SERIES 400 / 500 / 600

The fireplace insert decoflame® Ascot Lux™ is the solution for owners of traditional fireplaces who are not only tired of burning wooden logs, but also wish to opt for a greener, more environmentally friendly alternative.

The models of the Ascot Lux™ series come in three different dimensions as standard and feature two glass screens: one to the front and one to the back. They are essential in order to stabilise the flames and keep the bioethanol consumption to a minimum.

The Ascot Lux<sup>™</sup> features the design-protected decoflame<sup>®</sup> burner with adjustable flame intensity.

| Finish           | Powder-coated aluminium and brushed stainless steel |
|------------------|-----------------------------------------------------|
| Materials        | Aluminium, stainless steel and glass                |
| Weight           | 20kg / 23kg / 30kg                                  |
| Burner Volume    | 1.8 litres / 2.3 litres / 2.8 litres                |
| Heat Effiency    | 3.0 kW/h / 3.8 kW/h / 4.5 kW/h                      |
| Burning Duration | Average of 6 hours                                  |
|                  |                                                     |