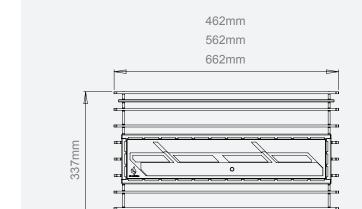

The models of the Ascot Lux™ series come in three different dimensions as standard and feature two glass screens: one to the front and one to the back. They are essential in order to stabilise the flames and keep the bioethanol consumption to a minimum.

The Ascot Lux<sup>™</sup> features the design-protected decoflame<sup>®</sup> burner with adjustable flame intensity.

| Finish           | Powder-coated aluminium and brushed stainless steel |
|------------------|-----------------------------------------------------|
| Materials        | Aluminium, stainless steel and glass                |
| Weight           | 20kg / 23kg / 30kg                                  |
| Burner Volume    | 1.8 litres / 2.3 litres / 2.8 litres                |
| Heat Effiency    | 3.0 kW/h / 3.8 kW/h / 4.5 kW/h                      |
| Burning Duration | Average of 6 hours                                  |
|                  |                                                     |