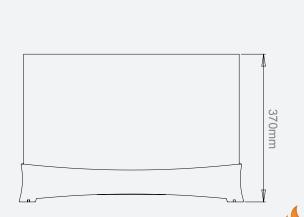

The models of the Ascot Lux™ series come in three different dimensions as standard and feature two glass screens: one to the front and one to the back. They are essential in order to stabilise the flames and keep the bioethanol consumption to a minimum.

The Ascot Lux<sup>™</sup> features the design-protected decoflame<sup>®</sup> burner with adjustable flame intensity.

| Finish           | Powder-coated aluminium and brushed stainless steel |
|------------------|-----------------------------------------------------|
| Materials        | Aluminium, stainless steel and glass                |
| Weight           | 20kg / 23kg / 30kg                                  |
| Burner Volume    | 1.8 litres / 2.3 litres / 2.8 litres                |
| Heat Effiency    | 3.0 kW/h / 3.8 kW/h / 4.5 kW/h                      |
| Burning Duration | Average of 6 hours                                  |
|                  |                                                     |