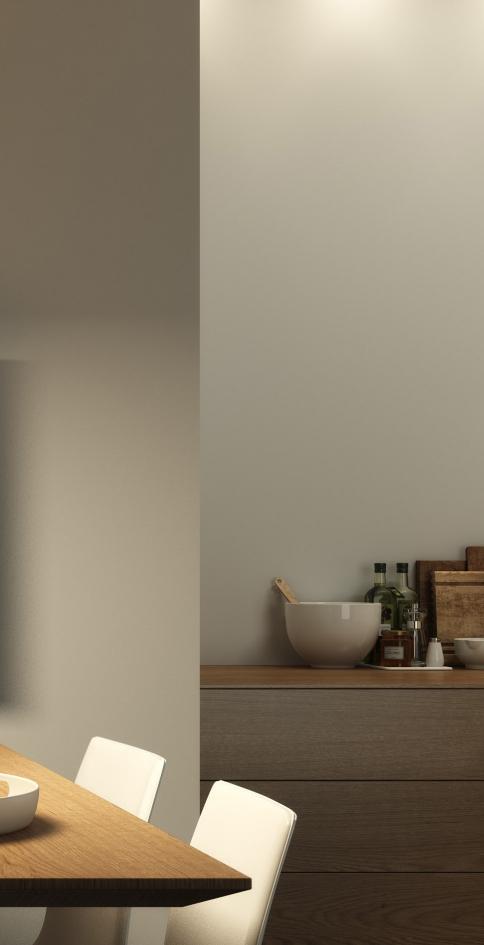

Ellipse Ceiling<sup>™</sup>

New York Tower™

New York Plaza™

New York Empire<sup>™</sup>

Type: Ceiling-hung Burner: Manual Dimensions: WxDxH 1120x400x375mm and made-to-measure tube Layout: Open to front and back Control: Manual Finish: Black/White/RAL color

Type: Wall-hung/built-in Burner: Manual Dimensions: WxDxH 1150x150x590mm Layout: Open to front Control: Manual Extra: Glass Finish: Black/White/Polished/Brushed stainless steel/RAL color

Atlantic™

Atlantic Tower™