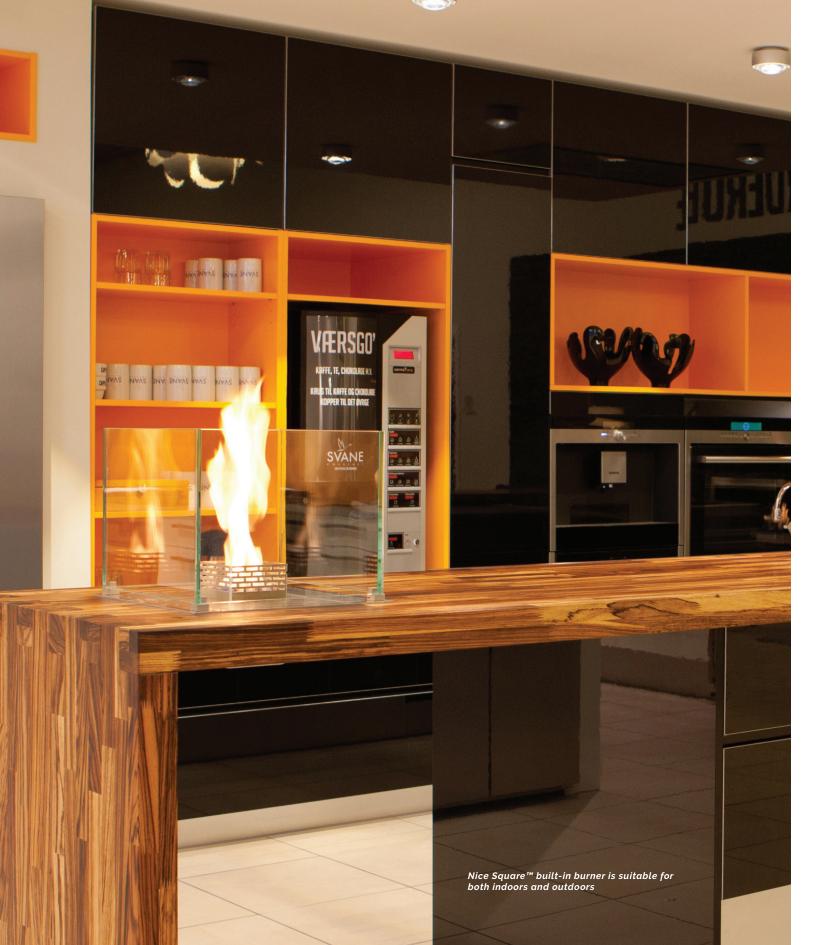

### FREE-STANDING AND WALL-HUNG FIRES

ambience.

In comparison to most bioethanol burners, all Decoflame fires feature a characteristic and uniquely wide, ribbon-like flame display.

Every single component of Decoflame fireplaces has been carefully designed and crafted – mainly of 304 grade stainless steel – which does not only look beautiful, but also lasts a lifetime.

### **EVERY DECOFLAME FIRE IS A DESIGN OBJECT THAT WILL TRANSFORM** YOUR SPACE. IT'S JUST BEAUTIFUL.

- BILL GRAHAM, CUSTOMER

The ready-made collection consists of a large variety of floor models, wall- and ceiling mounted fireplaces, available in numerous finishes - offering an attractive fireplace solution for any taste, room size, layout and