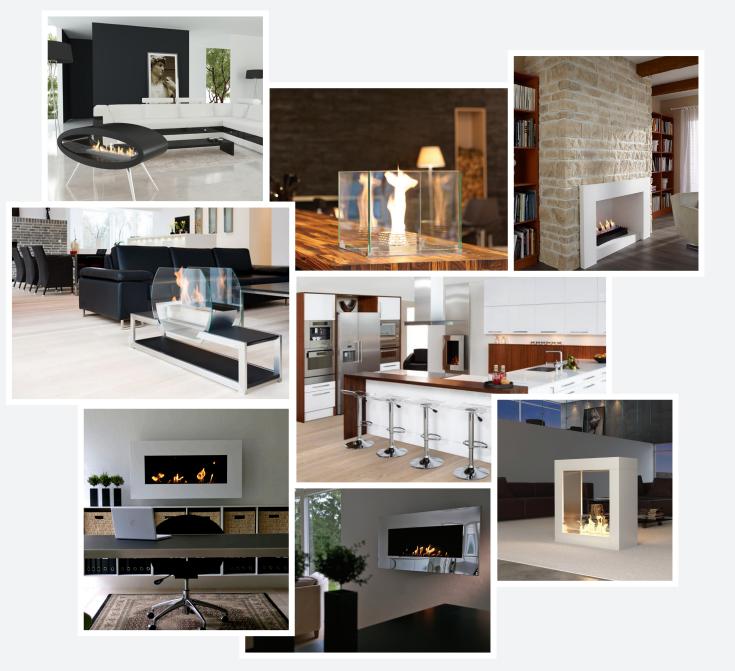

### FREE-STANDING AND WALL-HUNG FIRES

ambience.

In comparison to most bioethanol burners, all Decoflame fires feature a characteristic and uniquely wide, ribbon-like flame display.

Every single component of Decoflame fireplaces has been carefully designed and crafted – mainly of 304 grade stainless steel – which does not only look beautiful, but also lasts a lifetime.

### **EVERY DECOFLAME FIRE IS A DESIGN OBJECT THAT WILL TRANSFORM** YOUR SPACE. IT'S JUST BEAUTIFUL.

- BILL GRAHAM, CUSTOMER

The ready-made collection consists of a large variety of floor models, wall- and ceiling mounted fireplaces, available in numerous finishes - offering an attractive fireplace solution for any taste, room size, layout and