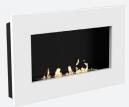

Ascot Lux™

Ellipse Floor™

Chicago™

World™

Sydney™

Type: Fireplace insert Burner: Manual Dimensions: WxDxH 462/562/662x337x370mm Layout: Open to front and back Control: Manual Finish: Black; Burner - Brushed stainless steel