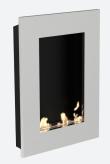

Type: Wall-hung/built-in Burner: Manual Dimensions: WxDxH 600x150x800mm Layout: Open to front Control: Manual Extra: Glass Finish: Black/White/Polished/Brushed stainless steel/RAL color

Type: Wall-hung/built-in Burner: Manual Dimensions: WxDxH 900x150x590mm Layout: Open to front Control: Manual Extra: Glass Finish: Black/White/Polished/Brushed stainless steel/RAL color

Type: Wall-hung/built-in Burner: Manual Dimensions: WxDxH 1150x150x590mm Layout: Open to front Control: Manual Extra: Glass Finish: Black/White/Polished/Brushed stainless steel/RAL color

Atlantic™

Atlantic Tower™