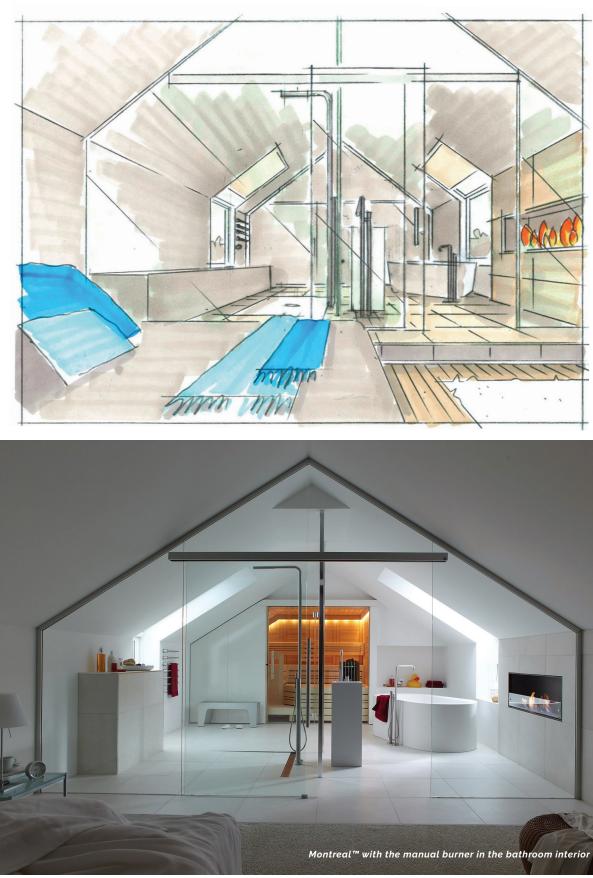

### **EVERY DECOFLAME FIRE IS A DESIGN OBJECT THAT WILL TRANSFORM** YOUR SPACE. IT'S JUST BEAUTIFUL.

- BILL GRAHAM, CUSTOMER

The ready-made collection consists of a large variety of floor models, wall- and ceiling mounted fireplaces, available in numerous finishes - offering an attractive fireplace solution for any taste, room size, layout and