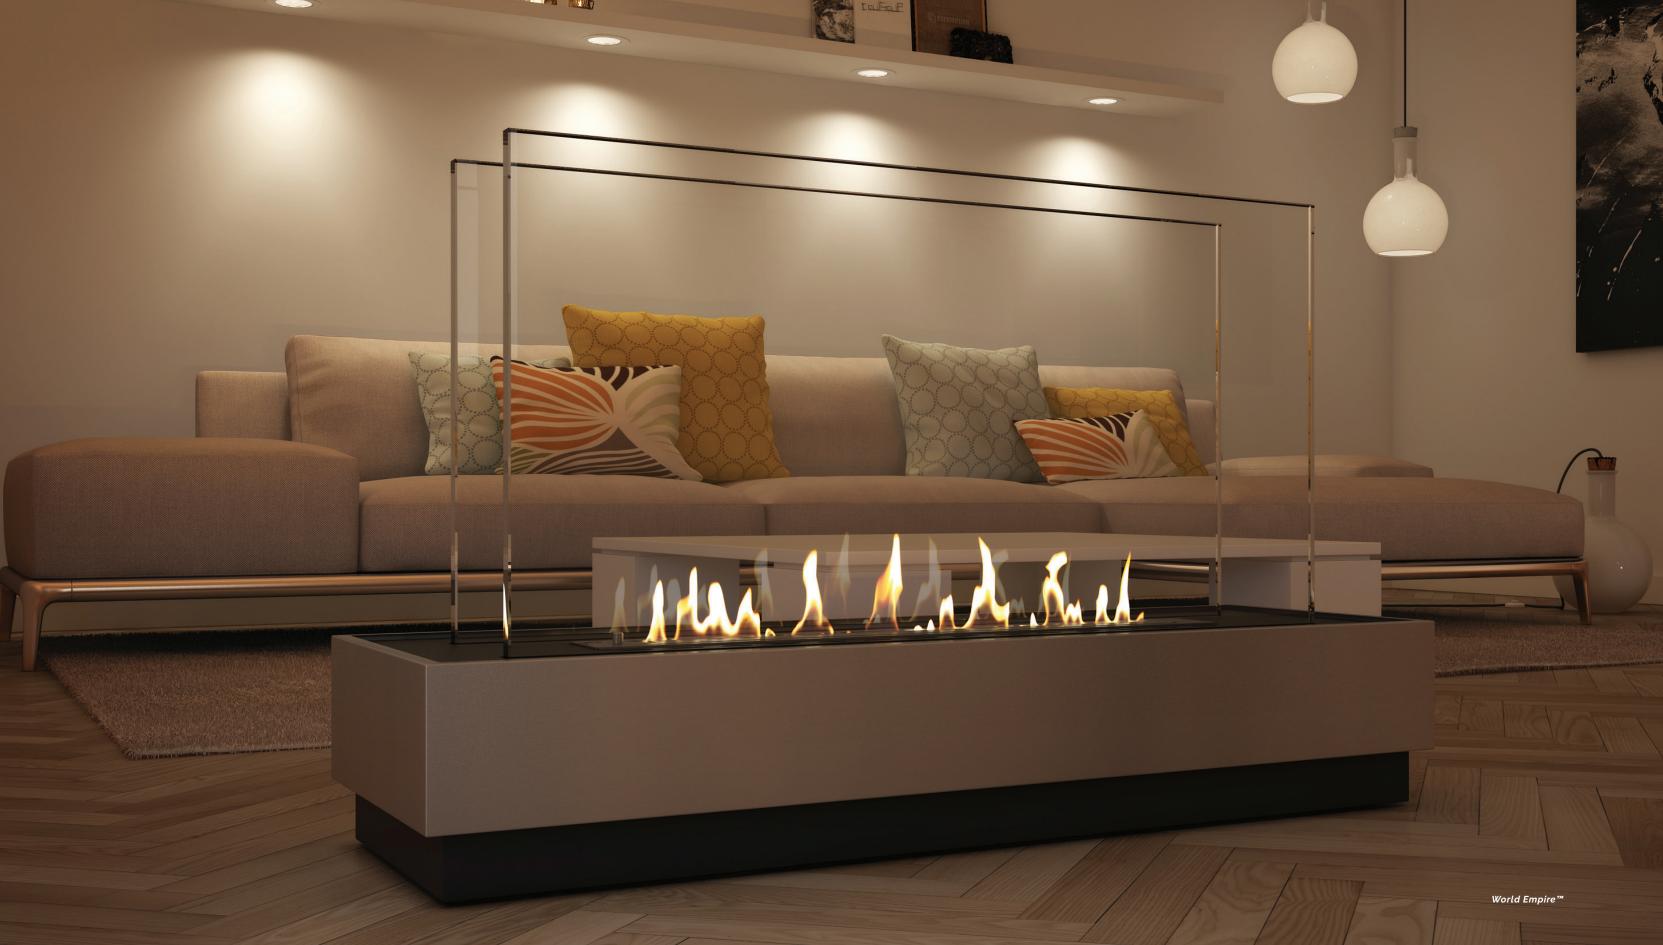

### FREE-STANDING AND WALL-HUNG FIRES

ambience.

In comparison to most bioethanol burners, all Decoflame fires feature a characteristic and uniquely wide, ribbon-like flame display.

Every single component of Decoflame fireplaces has been carefully designed and crafted – mainly of 304 grade stainless steel – which does not only look beautiful, but also lasts a lifetime.

### **EVERY DECOFLAME FIRE IS A DESIGN OBJECT THAT WILL TRANSFORM** YOUR SPACE. IT'S JUST BEAUTIFUL.

- BILL GRAHAM, CUSTOMER

The ready-made collection consists of a large variety of floor models, wall- and ceiling mounted fireplaces, available in numerous finishes - offering an attractive fireplace solution for any taste, room size, layout and