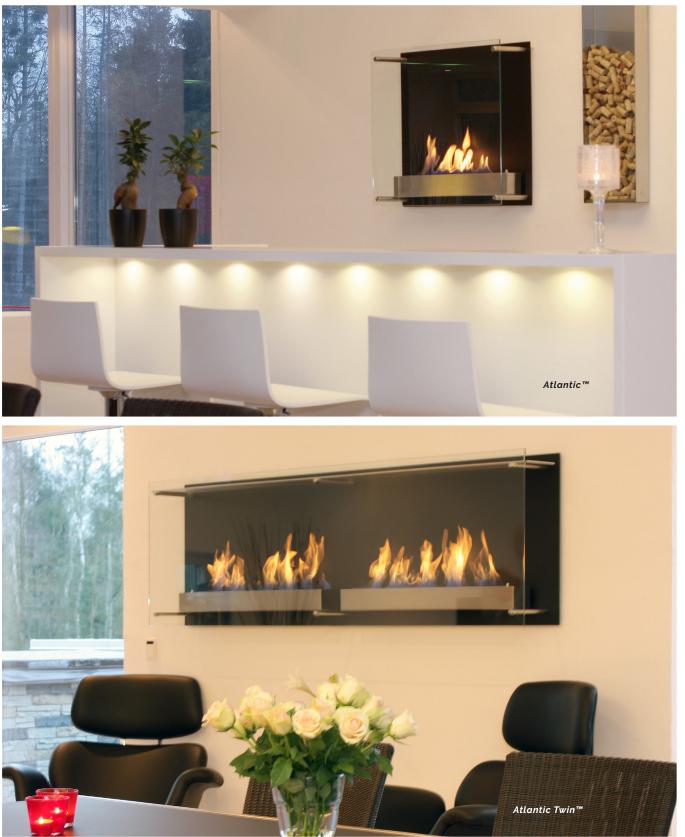

Type: Wall-hung/built-in Burner: Manual Dimensions: WxDxH 600x150x800mm Layout: Open to front Control: Manual Extra: Glass Finish: Black/White/Polished/Brushed stainless steel/RAL color

Type: Wall-hung/built-in Burner: Manual Dimensions: WxDxH 900x150x590mm Layout: Open to front Control: Manual Extra: Glass Finish: Black/White/Polished/Brushed stainless steel/RAL color

Type: Wall-hung/built-in Burner: Manual Dimensions: WxDxH 1150x150x590mm Layout: Open to front Control: Manual Extra: Glass Finish: Black/White/Polished/Brushed stainless steel/RAL color

Atlantic™

Atlantic Tower™

Atlantic Twin™

Atlantic Wave™

Type: Wall-hung Burner: Manual Dimensions: WxDxH 700x180x600mm Layout: Open to front Control: Manual Finish: Black; Burner - Brushed stainless steel

Type: Wall-hung Burner: Manual Dimensions: WxDxH 500x180x600mm Layout: Open to front Control: Manual Finish: Black/Brushed stainless steel