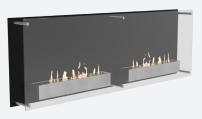

Atlantic Twin™

Atlantic Wave™

Type: Wall-hung Burner: Manual Dimensions: WxDxH 700x180x600mm Layout: Open to front Control: Manual Finish: Black; Burner - Brushed stainless steel

Type: Wall-hung Burner: Manual Dimensions: WxDxH 500x180x600mm Layout: Open to front Control: Manual Finish: Black/Brushed stainless steel