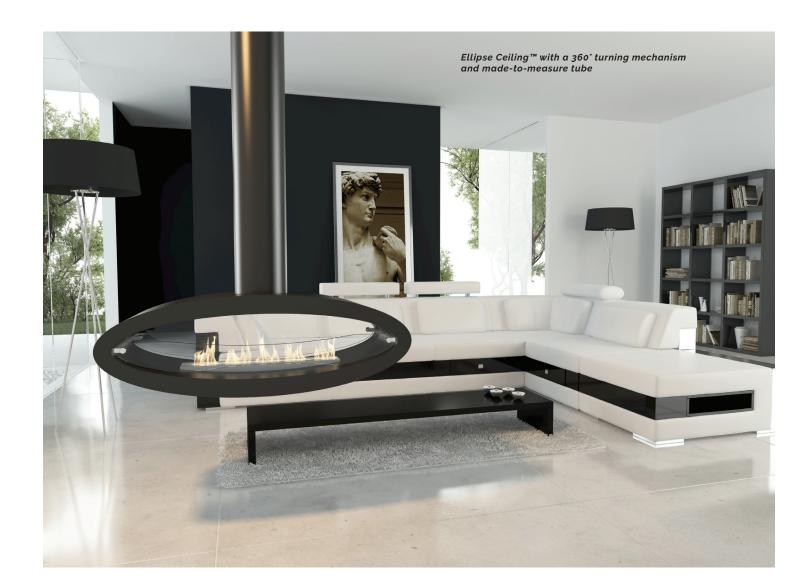

Ellipse Ceiling<sup>™</sup>

New York Tower™

New York Plaza™

New York Empire<sup>™</sup>

Type: Ceiling-hung Burner: Manual Dimensions: WxDxH 1120x400x375mm and made-to-measure tube Layout: Open to front and back Control: Manual Finish: Black/White/RAL color