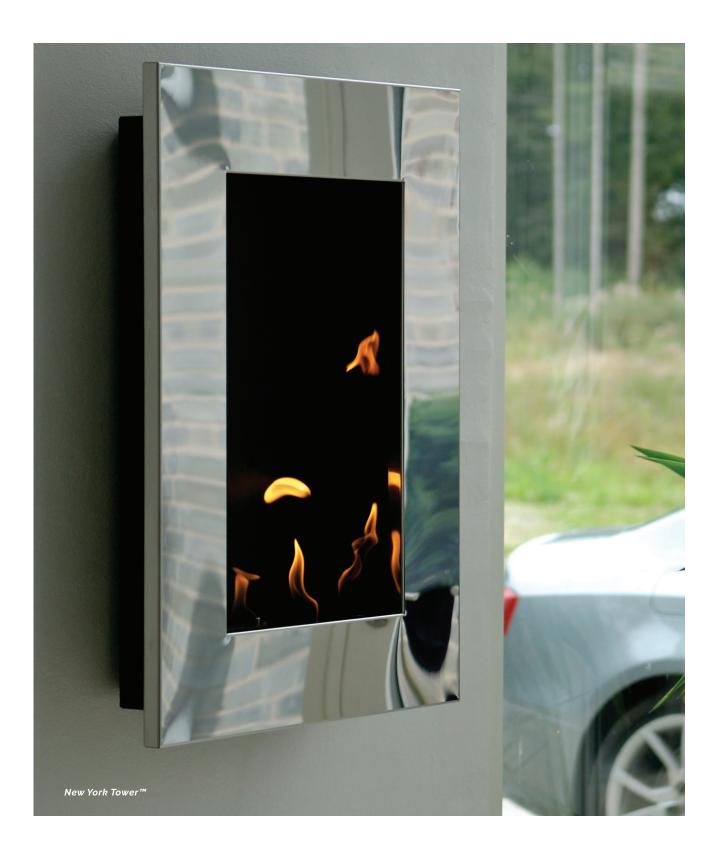

Ellipse Ceiling<sup>™</sup>

New York Tower™

New York Plaza™

New York Empire<sup>™</sup>

Type: Ceiling-hung Burner: Manual Dimensions: WxDxH 1120x400x375mm and made-to-measure tube Layout: Open to front and back Control: Manual Finish: Black/White/RAL color

Type: Wall-hung/built-in Burner: Manual Dimensions: WxDxH 600x150x800mm Layout: Open to front Control: Manual Extra: Glass Finish: Black/White/Polished/Brushed stainless steel/RAL color

Type: Wall-hung/built-in Burner: Manual Dimensions: WxDxH 900x150x590mm Layout: Open to front Control: Manual Extra: Glass Finish: Black/White/Polished/Brushed stainless steel/RAL color