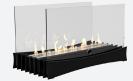

Type: Wall-hung/built-in Burner: Manual Dimensions: WxDxH 600x150x800mm Layout: Open to front Control: Manual Extra: Glass Finish: Black/White/Polished/Brushed stainless steel/RAL color

Type: Wall-hung/built-in Burner: Manual Dimensions: WxDxH 900x150x590mm Layout: Open to front Control: Manual Extra: Glass Finish: Black/White/Polished/Brushed stainless steel/RAL color

Type: Wall-hung/built-in Burner: Manual Dimensions: WxDxH 1150x150x590mm Layout: Open to front Control: Manual Extra: Glass Finish: Black/White/Polished/Brushed stainless steel/RAL color

Atlantic™

Atlantic Tower™