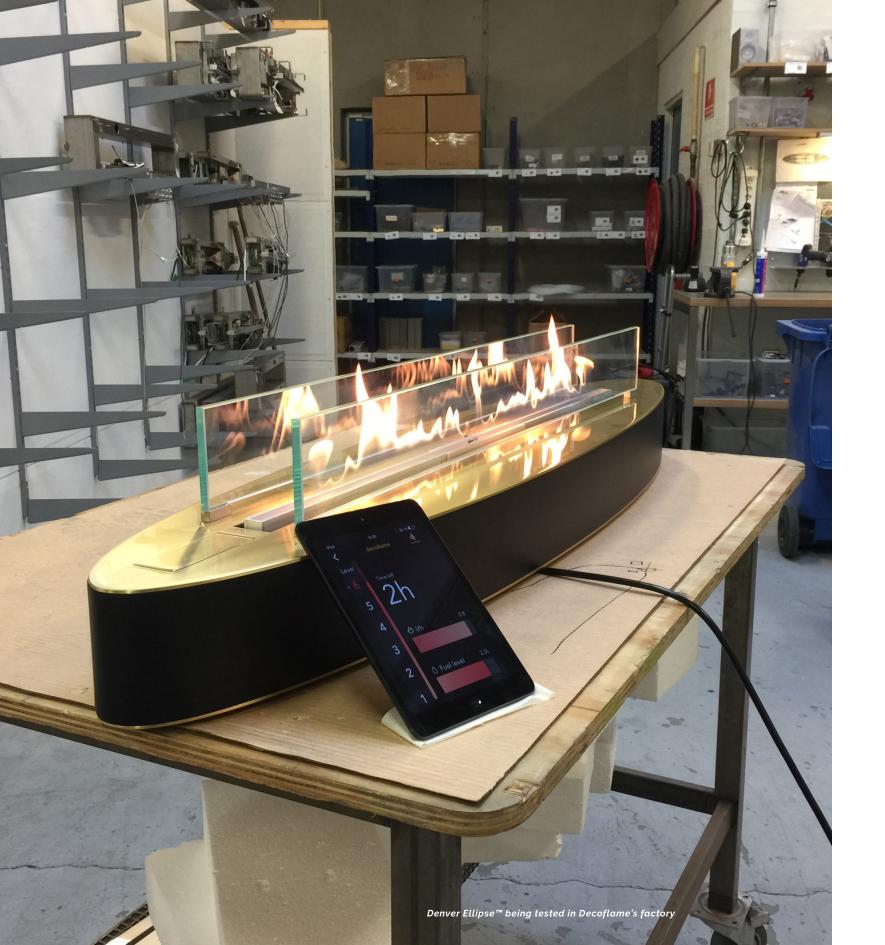

#### SAFE TO OPERATE

Designed with functionality and consumer safety at our heart, all Decoflame fires are thoroughly stress tested in our manufacturing line.

The manual Decoflame burner features safety symbols/markings providing clearly understandable advice for safe operation of the product. The electronically controlled Decoflame e-Ribbon Fire™ includes a highly developed safety system which ensures that dangerous user errors during operation of the fire are ruled out.

All Decoflame fires are tested and manually adjusted in order to guarantee all-times functionality and safety. Additionally, a wide selection of fireplace models which have been thoroughly tested and safety certified by SITAC.