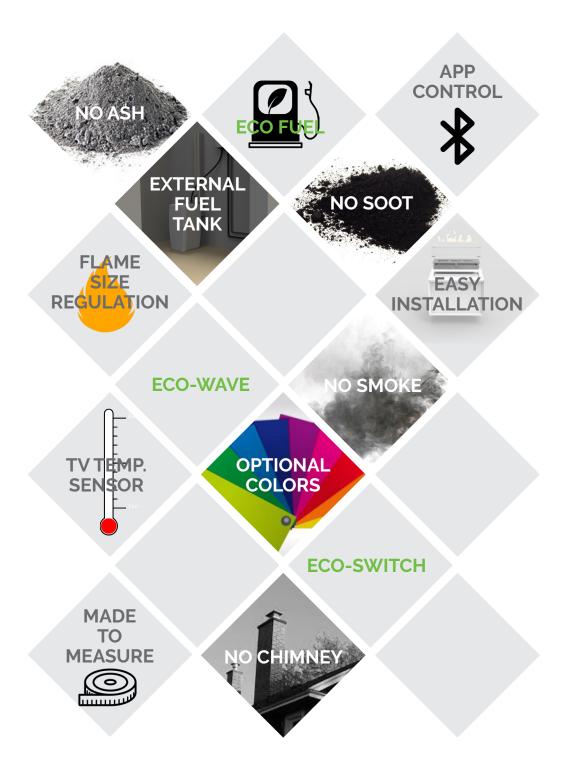

#### EFFICIENT GREEN ENERGY

Due to the clean combustion of bioethanol, neither a flue nor a chimney are needed for Decoflame fireplaces – all the heat created is kept indoors. That is what makes bioethanol fires highly effective and efficient.

No chimney

No smell

### FREE-STANDING AND WALL-HUNG FIRES

ambience.

In comparison to most bioethanol burners, all Decoflame fires feature a characteristic and uniquely wide, ribbon-like flame display.

Every single component of Decoflame fireplaces has been carefully designed and crafted – mainly of 304 grade stainless steel – which does not only look beautiful, but also lasts a lifetime.