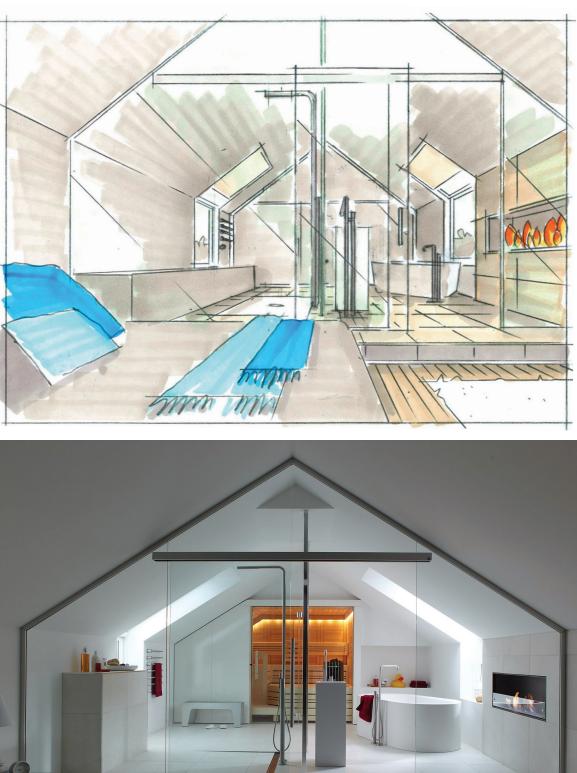

### **EVERY DECOFLAME FIRE IS A DESIGN OBJECT THAT WILL TRANSFORM** YOUR SPACE. IT'S JUST BEAUTIFUL.

- BILL GRAHAM, CUSTOMER

The ready-made collection consists of a large variety of floor models, wall- and ceiling mounted fireplaces, available in numerous finishes - offering an attractive fireplace solution for any taste, room size, layout and