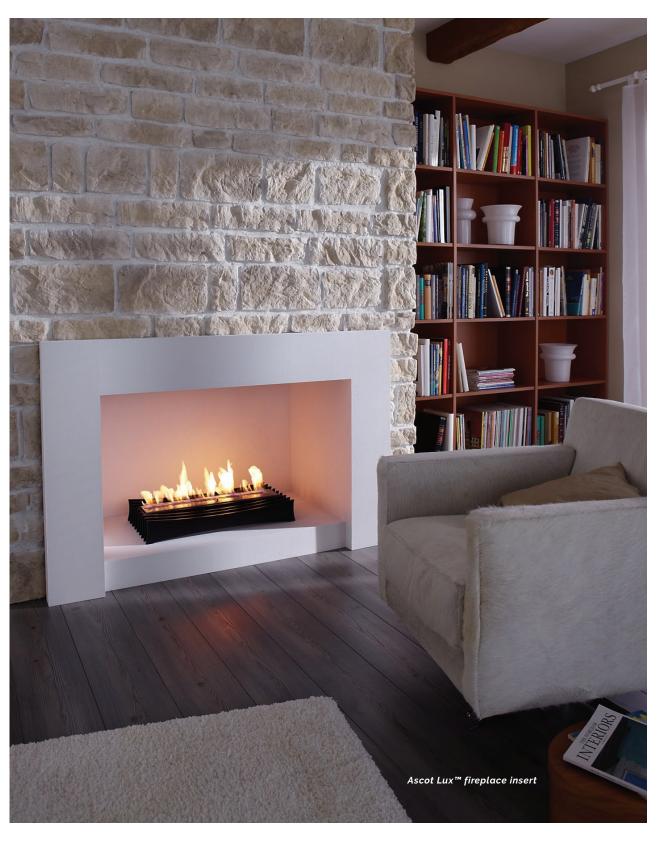

Ascot Lux™

Ellipse Floor™

Chicago™

World™

Sydney™

Type: Fireplace insert Burner: Manual Dimensions: WxDxH 462/562/662x337x370mm Layout: Open to front and back Control: Manual Finish: Black; Burner - Brushed stainless steel