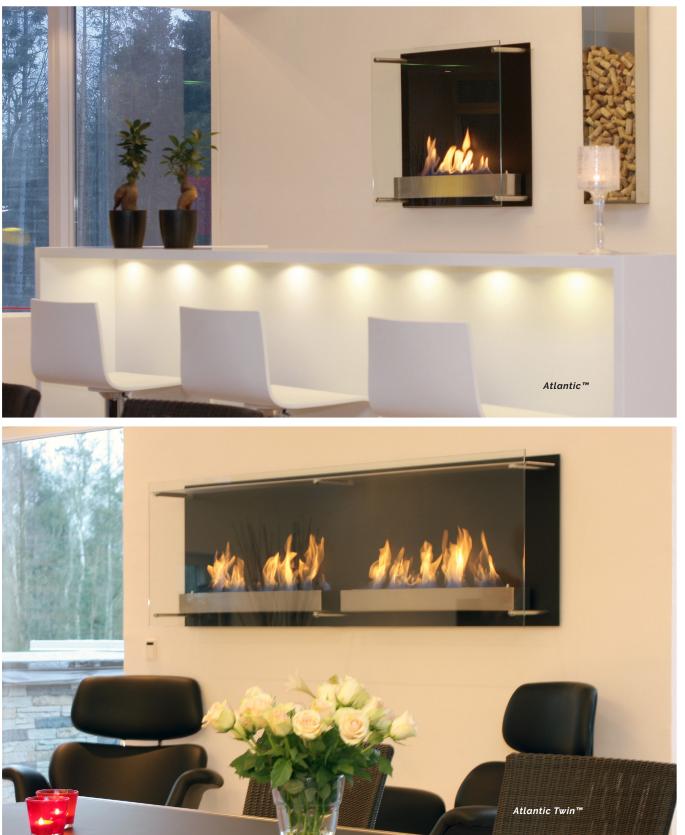

Type: Wall-hung/built-in Burner: Manual Dimensions: WxDxH 600x150x800mm Layout: Open to front Control: Manual Extra: Glass Finish: Black/White/Polished/Brushed stainless steel/RAL color

Type: Wall-hung/built-in Burner: Manual Dimensions: WxDxH 900x150x590mm Layout: Open to front Control: Manual Extra: Glass Finish: Black/White/Polished/Brushed stainless steel/RAL color

Type: Wall-hung/built-in Burner: Manual Dimensions: WxDxH 1150x150x590mm Layout: Open to front Control: Manual Extra: Glass Finish: Black/White/Polished/Brushed stainless steel/RAL color

Atlantic™

Atlantic Tower™

Atlantic Twin™

Atlantic Wave™

Type: Wall-hung Burner: Manual Dimensions: WxDxH 700x180x600mm Layout: Open to front Control: Manual Finish: Black; Burner - Brushed stainless steel

Type: Wall-hung Burner: Manual Dimensions: WxDxH 500x180x600mm Layout: Open to front Control: Manual Finish: Black/Brushed stainless steel