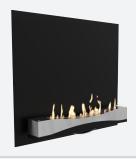

Atlantic Twin™

Atlantic Wave™

Type: Wall-hung Burner: Manual Dimensions: WxDxH 700x180x600mm Layout: Open to front Control: Manual Finish: Black; Burner - Brushed stainless steel

Type: Wall-hung Burner: Manual Dimensions: WxDxH 500x180x600mm Layout: Open to front Control: Manual Finish: Black/Brushed stainless steel

Type: Wall-hung Burner: Manual Dimensions: WxDxH 1700x180x550mm Layout: Open to front Control: Manual Finish: Black; Burner - Brushed stainless steel

Type: Wall-hung Burner: Manual Dimensions: WxDxH 700x133x600mm Layout: Open to front Control: Manual Finish: Black/Brushed stainless steel