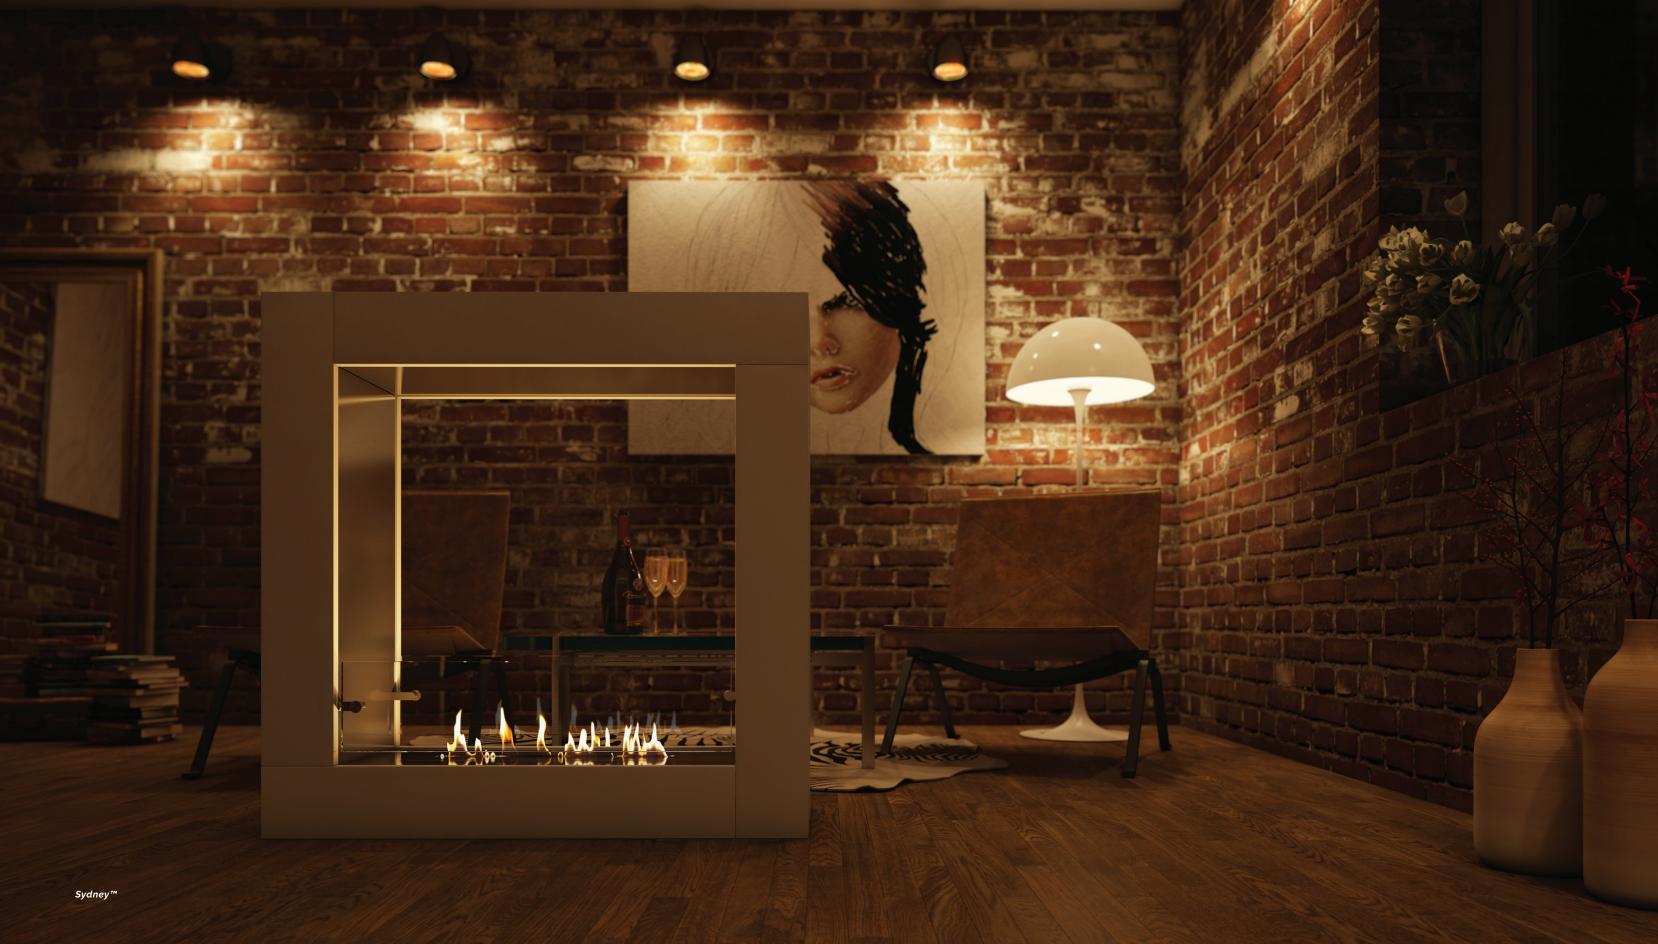

Ascot Lux™

Ellipse Floor™

Chicago™

World™

Sydney™

Type: Fireplace insert Burner: Manual Dimensions: WxDxH 462/562/662x337x370mm Layout: Open to front and back Control: Manual Finish: Black; Burner - Brushed stainless steel

Type: Free-standing Burner: Manual Dimensions: WxDxH 1120x400x650mm Layout: Open to front and back Control: Manual Finish: Black/White/RAL color

Type: Free-standing Burner: Manual Dimensions: WxDxH 1080x300x620mm Layout: Open to front and back Control: Manual Finish: Brushed stainless steel/Black/White

Type: Free-standing Burner: Manual Dimensions: WxDxH 1080x320x540mm / 1080x380x660mm Layout: Open to front and back Control: Manual Extra: Wheels Finish: Brushed/Polished stainless steel/Black/White

Type: Free-standing Burner: Manual Dimensions: WxDxH 900x300x900mm Layout: Open to front and back Control: Manual Extra: Back plate Finish: Black/White/Brushed/Polished stainless steel/RAL color