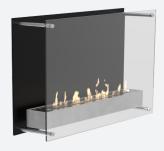

Ellipse Ceiling<sup>™</sup>

New York Tower™

New York Plaza™

New York Empire<sup>™</sup>

Type: Ceiling-hung Burner: Manual Dimensions: WxDxH 1120x400x375mm and made-to-measure tube Layout: Open to front and back Control: Manual Finish: Black/White/RAL color