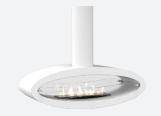

Ellipse Ceiling<sup>™</sup>

New York Tower™

New York Plaza™

New York Empire<sup>™</sup>

Type: Ceiling-hung Burner: Manual Dimensions: WxDxH 1120x400x375mm and made-to-measure tube Layout: Open to front and back Control: Manual Finish: Black/White/RAL color