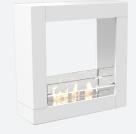

Type: Free-standing Burner: Manual Dimensions: WxDxH 1080x320x540mm / 1080x380x660mm Layout: Open to front and back Control: Manual Extra: Wheels Finish: Brushed/Polished stainless steel/Black/White

Type: Free-standing Burner: Manual Dimensions: WxDxH 900x300x900mm Layout: Open to front and back Control: Manual Extra: Back plate Finish: Black/White/Brushed/Polished stainless steel/RAL color