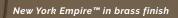

Ellipse Ceiling<sup>™</sup>

New York Tower™

New York Plaza™

New York Empire<sup>™</sup>

Type: Ceiling-hung Burner: Manual Dimensions: WxDxH 1120x400x375mm and made-to-measure tube Layout: Open to front and back Control: Manual Finish: Black/White/RAL color

Type: Wall-hung/built-in Burner: Manual Dimensions: WxDxH 1150x150x590mm Layout: Open to front Control: Manual Extra: Glass Finish: Black/White/Polished/Brushed stainless steel/RAL color

Atlantic™

Atlantic Tower™