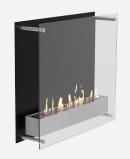

Type: Wall-hung/built-in Burner: Manual Dimensions: WxDxH 600x150x800mm Layout: Open to front Control: Manual Extra: Glass Finish: Black/White/Polished/Brushed stainless steel/RAL color

Type: Wall-hung/built-in Burner: Manual Dimensions: WxDxH 900x150x590mm Layout: Open to front Control: Manual Extra: Glass Finish: Black/White/Polished/Brushed stainless steel/RAL color

Type: Wall-hung/built-in Burner: Manual Dimensions: WxDxH 1150x150x590mm Layout: Open to front Control: Manual Extra: Glass Finish: Black/White/Polished/Brushed stainless steel/RAL color

Atlantic™

Atlantic Tower™