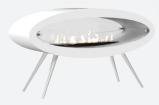

Type: Free-standing Burner: Manual Dimensions: WxDxH 1080x320x540mm / 1080x380x660mm Layout: Open to front and back Control: Manual Extra: Wheels Finish: Brushed/Polished stainless steel/Black/White

Type: Free-standing Burner: Manual Dimensions: WxDxH 900x300x900mm Layout: Open to front and back Control: Manual Extra: Back plate Finish: Black/White/Brushed/Polished stainless steel/RAL color