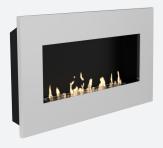

Type: Wall-hung/built-in Burner: Manual Dimensions: WxDxH 600x150x800mm Layout: Open to front Control: Manual Extra: Glass Finish: Black/White/Polished/Brushed stainless steel/RAL color

Type: Wall-hung/built-in Burner: Manual Dimensions: WxDxH 900x150x590mm Layout: Open to front Control: Manual Extra: Glass Finish: Black/White/Polished/Brushed stainless steel/RAL color

Type: Wall-hung/built-in Burner: Manual Dimensions: WxDxH 1150x150x590mm Layout: Open to front Control: Manual Extra: Glass Finish: Black/White/Polished/Brushed stainless steel/RAL color

Atlantic™

Atlantic Tower™