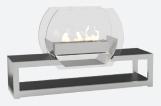

Type: Free-standing Burner: Manual Dimensions: WxDxH 1120x400x650mm Layout: Open to front and back Control: Manual Finish: Black/White/RAL color

Type: Free-standing Burner: Manual Dimensions: WxDxH 1080x300x620mm Layout: Open to front and back Control: Manual Finish: Brushed stainless steel/Black/White