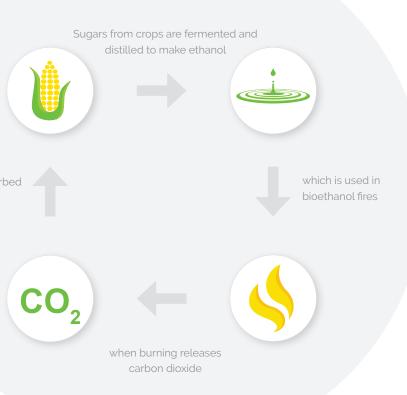

### BIOETHANOL THE GREEN ALTERNATIVE

Bioethanol - or simply 'ethanol' is a renewable energy source made by fermenting the sugar and starch components of organic matter - mainly sugarcane, potatoes, and crops like grain. Depending on the agricultural structures of the producing country, it might also be made from milk, corn, rice, banana, grapes or even dates.

Today, bioethanol has many uses: Blended with petrol it makes transport fuel more sustainable, the cosmetics-, medical- and food industries use it in their production processes, and – last but not least – used in Decoflame fireplaces, it creates as beautiful dancing flame with a clean combustion.

#### CLEAN EMISSION

When burning, bioethanol is dissolved into water and vapour carbon dioxide (CO2).

Carbon dioxide is absorbed by plants. It is then processed via photosynthesis to help the plant grow. This infinite cycle of creation and combustion of energy – in a way a recycling of energy – makes bioethanol a carbon-neutral fuel.