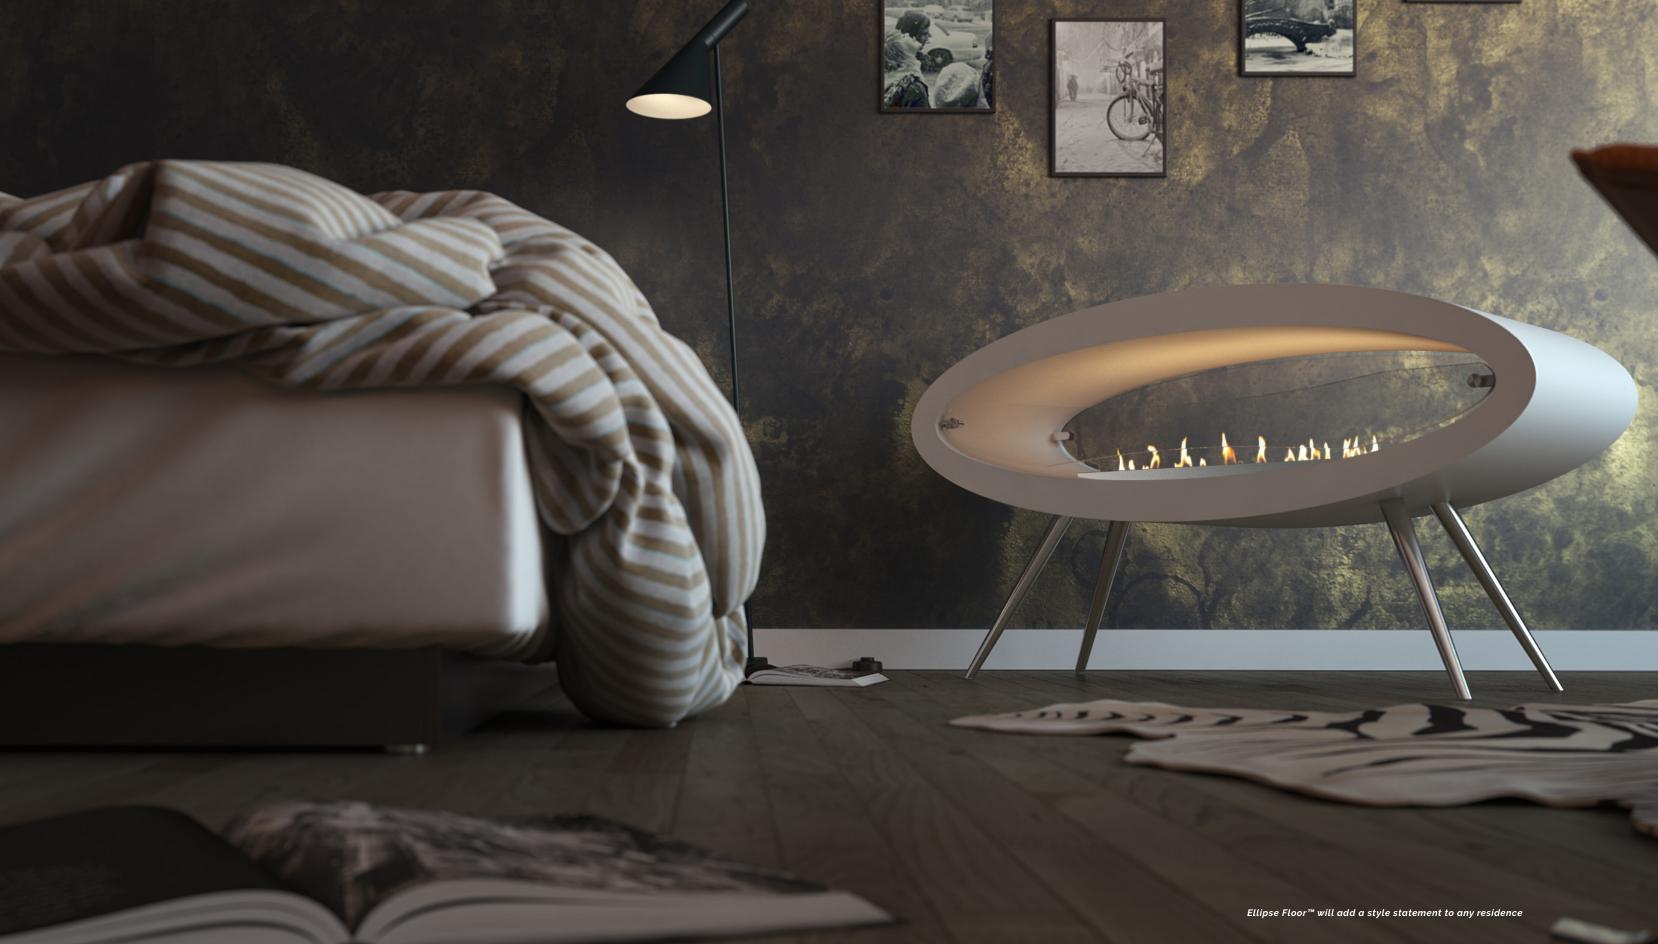

Type: Free-standing Burner: Manual Dimensions: WxDxH 1120x400x650mm Layout: Open to front and back Control: Manual Finish: Black/White/RAL color

Type: Free-standing Burner: Manual Dimensions: WxDxH 1080x300x620mm Layout: Open to front and back Control: Manual Finish: Brushed stainless steel/Black/White

Type: Free-standing Burner: Manual Dimensions: WxDxH 1080x320x540mm / 1080x380x660mm Layout: Open to front and back Control: Manual Extra: Wheels Finish: Brushed/Polished stainless steel/Black/White

Type: Free-standing Burner: Manual Dimensions: WxDxH 900x300x900mm Layout: Open to front and back Control: Manual Extra: Back plate Finish: Black/White/Brushed/Polished stainless steel/RAL color