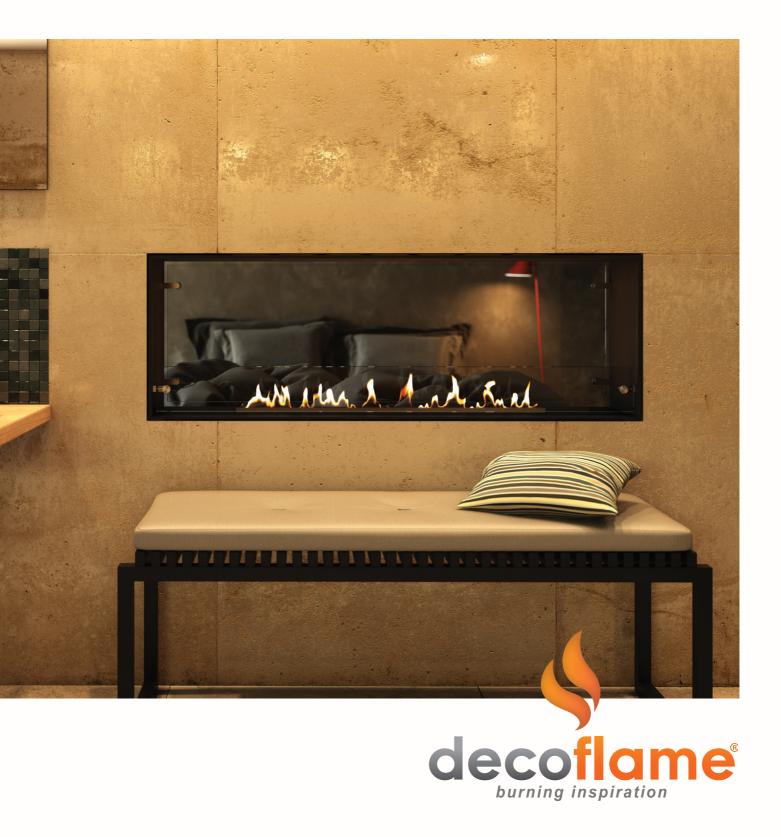

### FREE-STANDING AND WALL-HUNG FIRES

ambience.

In comparison to most bioethanol burners, all Decoflame fires feature a characteristic and uniquely wide, ribbon-like flame display.

Every single component of Decoflame fireplaces has been carefully designed and crafted – mainly of 304 grade stainless steel – which does not only look beautiful, but also lasts a lifetime.

### **EVERY DECOFLAME FIRE IS A DESIGN OBJECT THAT WILL TRANSFORM** YOUR SPACE. IT'S JUST BEAUTIFUL.

- BILL GRAHAM, CUSTOMER

The ready-made collection consists of a large variety of floor models, wall- and ceiling mounted fireplaces, available in numerous finishes - offering an attractive fireplace solution for any taste, room size, layout and