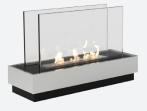

Type: Free-standing Burner: Manual Dimensions: WxDxH 1120x400x650mm Layout: Open to front and back Control: Manual Finish: Black/White/RAL color

Type: Free-standing Burner: Manual Dimensions: WxDxH 1080x300x620mm Layout: Open to front and back Control: Manual Finish: Brushed stainless steel/Black/White