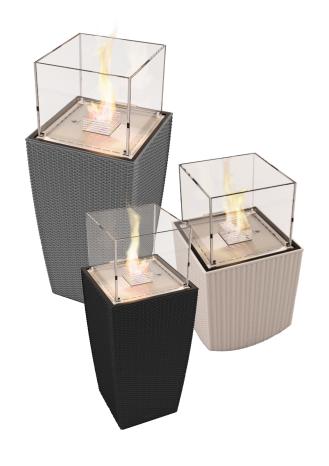

## NICE SERIES LOUNGE / TOWER / CUBE

As a first of all decoflame® models, the Nice™ Series offers great versatility in use as either a free-standing fire column or a mobile table-top fire: The burner is simply lifted out of the vase and can then be placed on any solid, level surface.

Nice<sup> $^{\text{M}}$ </sup> is designed to add the cosiness and wild romantic of an open fire to long summer nights in your garden, on your terrace or anywhere indoors. The decoflame<sup> $^{\text{M}}$ </sup> Nice<sup> $^{\text{M}}$ </sup> comes in three heights (the taller Tower, lower Lounge and Cube) and is available with vases of various colours in high gloss and also with a woven structure.