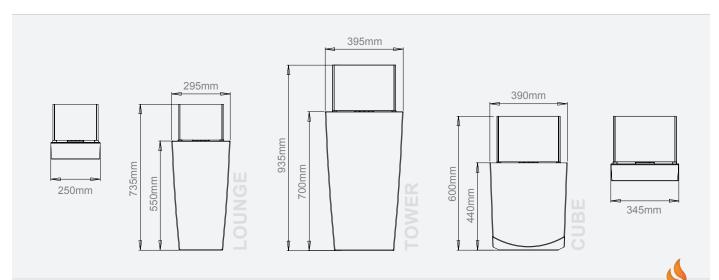

Nice<sup> $^{\text{M}}$ </sup> is designed to add the cosiness and wild romantic of an open fire to long summer nights in your garden, on your terrace or anywhere indoors. The decoflame<sup> $^{\text{M}}$ </sup> Nice<sup> $^{\text{M}}$ </sup> comes in three heights (the taller Tower, lower Lounge and Cube) and is available with vases of various colours in high gloss and also with a woven structure.