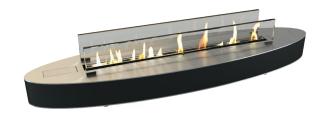

## DENVER ELLIPSE E-RIBBON FIRE

The decoflame® Denver Ellipse e-Ribbon Fire™ is part of the made to measure range of decoflame® bioethanol fires.

Combining the elegance of the decoflame® Ellipse™ with the functionality and cutting-edge technology of Denver e-Ribbon Fire™, this new model comes in two standard dimensions and is available in various finishes.

Denver Ellipse™ is a versatile and luxurious fireplace that offers unlimited decoration possibilities. Featuring two glass screens this innovative model can be placed on TV furniture, dining tables, and countertops or used as a stand-alone piece of furniture.

DENVER ELLIPSEE E-RIBBON FIRE \*\* BLACK

denver ellipsee e-ribbon fire" white

TAKE CONTROL OF YOUR DECOFLAME FIREPLACE.

set an auto-off timer, kick Back and enjoy the fire.

STANDARD FINISHES