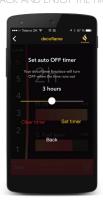

The Denver Ellipse e-Ribbon Fire™ with CEVB Technology (Controlled Ethanol Vapour Burning) comes with a radio-frequency remote control which allows an adjustment of the flame intensity on six levels. You can also operate the fire via Bluetooth, on your iPhone/iPad/ iPod or Android device, via our decoflame® App. The Bluetooth control comes as standard on the Denver Ellipse e-Ribbon Fire™.

DENVER ELLIPSEE E-RIBBON FIRE \*\* BLACK

denver ellipsee e-ribbon fire" white

TAKE CONTROL OF YOUR DECOFLAME FIREPLACE.

set an auto-off timer, kick Back and enjoy the fire.

STANDARD FINISHES