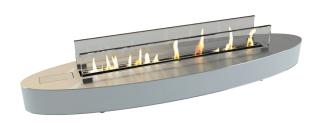

## DENVER ELLIPSE E-RIBBON FIRE

The decoflame® Denver Ellipse e-Ribbon Fire™ is part of the made to measure range of decoflame® bioethanol fires.

Combining the elegance of the decoflame® Ellipse™ with the functionality and cutting-edge technology of Denver e-Ribbon Fire™, this new model comes in two standard dimensions and is available in various finishes.

Denver Ellipse™ is a versatile and luxurious fireplace that offers unlimited decoration possibilities. Featuring two glass screens this innovative model can be placed on TV furniture, dining tables, and countertops or used as a stand-alone piece of furniture.

DENVER ELLIPSEE E-RIBBON FIRE \*\* BLACK

denver ellipsee e-ribbon fire" white

TAKE CONTROL OF YOUR DECOFLAME FIREPLACE.

set an auto-off timer, kick Back and enjoy the fire.

STANDARD FINISHES