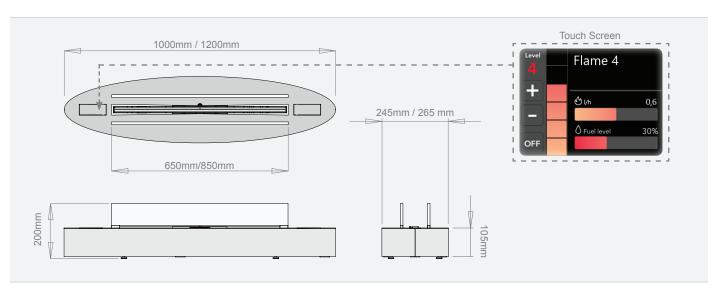

| Materials                  | Powder-coated steel or brushed stainless steel and hardened, optic-white glass                       |
|----------------------------|------------------------------------------------------------------------------------------------------|
| Min. dimensions<br>(WxHxD) | Denver Ellipse e-Ribbon 1000: 1000 x 245 x 200 mm  Denver Ellipse e-Ribbon 1200: 1200 x 265 x 200 mm |
| Flame tray size            | 650mm/850mm                                                                                          |