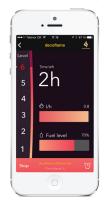

The Denver Ellipse e-Ribbon Fire™ with CEVB Technology (Controlled Ethanol Vapour Burning) comes with a radio-frequency remote control which allows an adjustment of the flame intensity on six levels. You can also operate the fire via Bluetooth, on your iPhone/iPad/ iPod or Android device, via our decoflame® App. The Bluetooth control comes as standard on the Denver Ellipse e-Ribbon Fire™.

DENVER ELLIPSEE E-RIBBON FIRE \*\* BLACK

denver ellipsee e-ribbon fire" white

TAKE CONTROL OF YOUR DECOFLAME FIREPLACE.

set an auto-off timer, kick Back and enjoy the fire.

STANDARD FINISHES