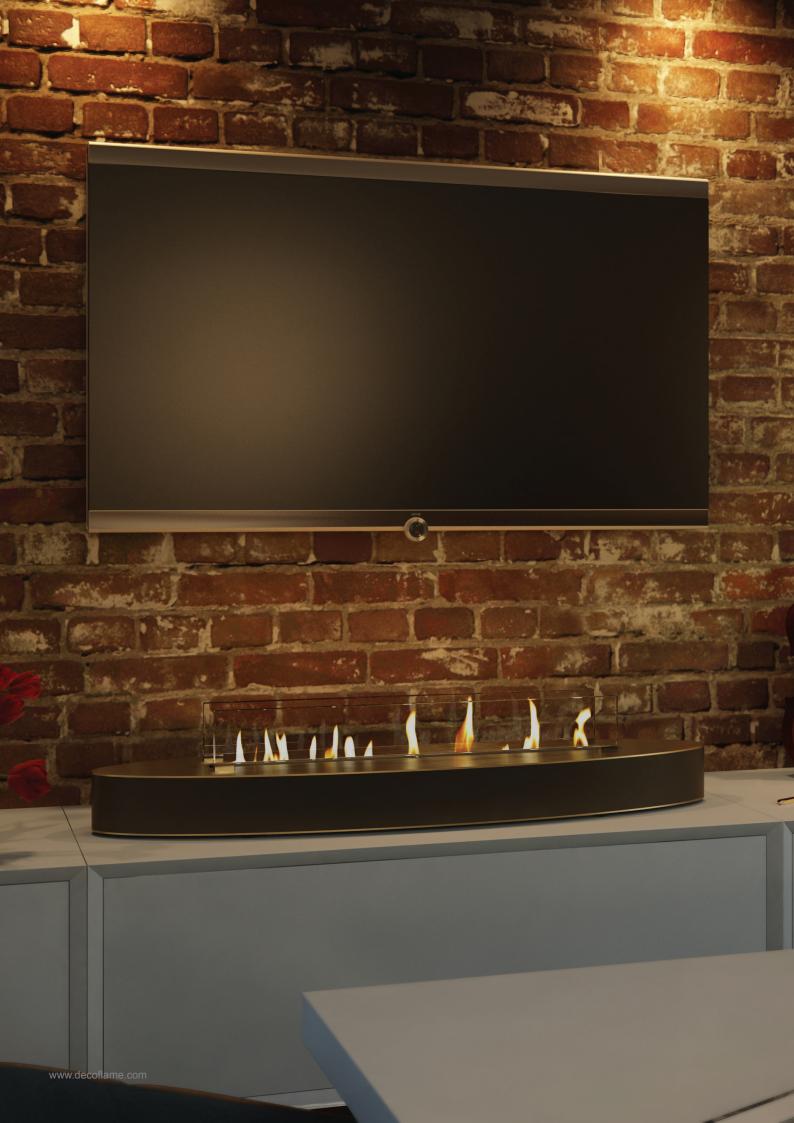

Denver Ellipse™ is a versatile and luxurious fireplace that offers unlimited decoration possibilities. Featuring two glass screens this innovative model can be placed on TV furniture, dining tables, and countertops or used as a stand-alone piece of furniture.