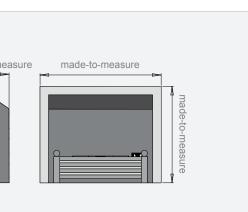

If desired, the basket with either choice of burner can be supplied separately and in any desired dimensions in order to revive an existing, formerly wood-burning fireplace.

Furthermore, it is possible to add decór details as balls, legs and front trims across the basket and frame of the insert.

| Materials                   | Powder-coated aluminium and decór in steel or brushed/polished stainless steel |                                      |
|-----------------------------|--------------------------------------------------------------------------------|--------------------------------------|
| Standard dimensions (WxHxD) | Incl. sandstone surro<br>Without surround:                                     | nd: 1500x1072x303mm<br>796x998x240mm |
| Flame tray size             | 500 - 5000mm                                                                   | (standard: max. 700mm)               |
| Manual burner size          | 400 - 1000mm                                                                   | (standard: max. 700mm)               |