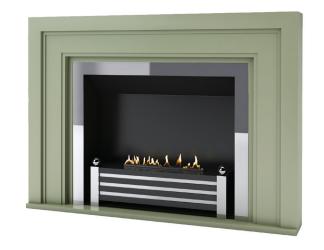

## WESTMINSTER\*

Offering a modern twist to a traditional fireplace application, the decoflame® Westminster™ is part of the made to measure range of decoflame® bioethanol fireplaces.

This complete fireplace model comprises:

- beige sandstone mantelpiece/surround
- insert with 70mm frame
- basket with Denver e-Ribbon Fire™ or manual burner

Alternatively, the Westminster™ can be manufactured in bespoke sizes in order to fit into an existing fireplace opening or mantelpiece (the scope of delivery will then exclude the sandstone surround).

| Materials                   | Powder-coated aluminium and decór in steel or brushed/polished stainless steel |                                      |
|-----------------------------|--------------------------------------------------------------------------------|--------------------------------------|
| Standard dimensions (WxHxD) | Incl. sandstone surro<br>Without surround:                                     | nd: 1500x1072x303mm<br>796x998x240mm |
| Flame tray size             | 500 - 5000mm                                                                   | (standard: max. 700mm)               |
| Manual burner size          | 400 - 1000mm                                                                   | (standard: max. 700mm)               |