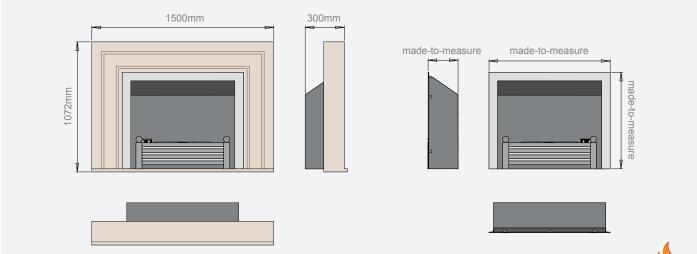

| Materials                   | Powder-coated aluminium and decór in steel or brushed/polished stainless steel |                                      |
|-----------------------------|--------------------------------------------------------------------------------|--------------------------------------|
| Standard dimensions (WxHxD) | Incl. sandstone surro<br>Without surround:                                     | nd: 1500x1072x303mm<br>796x998x240mm |
| Flame tray size             | 500 - 5000mm                                                                   | (standard: max. 700mm)               |
| Manual burner size          | 400 - 1000mm                                                                   | (standard: max. 700mm)               |