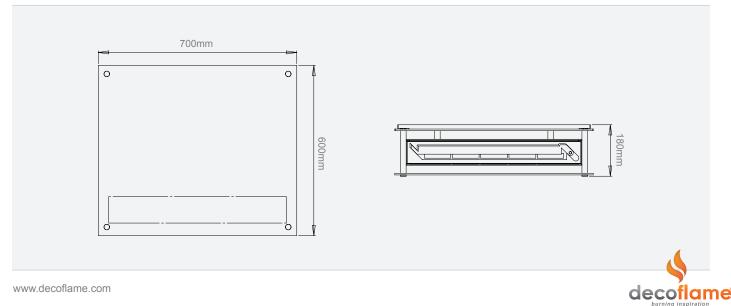

| Finish           | Powder-coated and brushed stainless steel |
|------------------|-------------------------------------------|
| Materials        | Stainless steel and tempered glass        |
| Weight           | 17kg                                      |
| Burner Volume    | 2.8 litres                                |
| Heat Effiency    | 1.55 - 3.10 kW/h                          |
| Burning Duration | 5-10 hours (depending on flame intensity) |