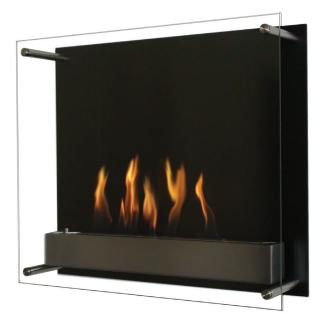

## ATLANTIC

As part of the Atlantic<sup>™</sup> series, the decoflame<sup>®</sup> Atlantic<sup>™</sup> is executed in aluminium, stainless steel and hardened glass.

This models features the design-protected decoflame® burner on which the flame intensity is steplessly adjustable. The tempered glass screen to the front ensures an efficient convection effect and provides an even heat distribution in the room.

| Finish           | Powder-coated and brushed stainless steel |
|------------------|-------------------------------------------|
| Materials        | Stainless steel and tempered glass        |
| Weight           | 17kg                                      |
| Burner Volume    | 2.8 litres                                |
| Heat Effiency    | 1.55 - 3.10 kW/h                          |
| Burning Duration | 5-10 hours (depending on flame intensity) |