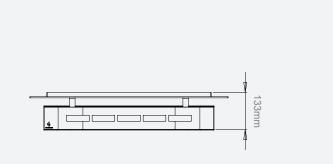

| Finish           | Powder-coated and brushed stainless steel |
|------------------|-------------------------------------------|
| Materials        | Stainless steel and tempered glass        |
| Weight           | 38kg                                      |
| Burner Volume    | 2.6 litres                                |
| Heat Effiency    | 2.9 kW/h                                  |
| Burning Duration | 5 hours                                   |
|                  |                                           |