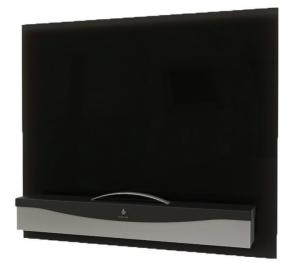

## ATLANTIC WAVE

The decoflame<sup>®</sup> Atlantic Wave<sup>™</sup> is a younger, livelier version of the popular Atlantic<sup>™</sup> theme. The organic form of the brushed stainless steel burner stands in fine contrast to the black, tempered glass background of the Atlantic Wave<sup>™</sup>. When the fireplace is in use, its burner lid can snugly be attached to the bottom of the burner and is kept there with a magnet.

As all other wall-hung decoflame<sup>®</sup> bioethanol fireplaces, also this model is easily mounted to any type of wall. The flame intensity of the Atlantic Wave<sup>™</sup> burner cannot be adjusted.