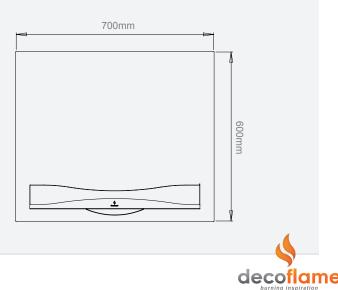

| Finish           | Powder-coated and brushed stainless steel |
|------------------|-------------------------------------------|
| Materials        | Stainless steel and tempered glass        |
| Weight           | 38kg                                      |
| Burner Volume    | 2.6 litres                                |
| Heat Effiency    | 2.9 kW/h                                  |
| Burning Duration | 5 hours                                   |
|                  |                                           |