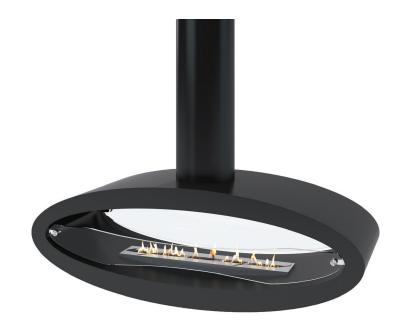

## ELLIPSE CEILING"

With its elegant, feminine body shape, the Ellipse™ Ceiling is an impressive focal point in any modern interior.

It owes its curvy shape to more than 400 manual bends on each of the four metal sheets which construct the body of the Ellipse $^{\text{TM}}$  Ceiling. Organically shaped, hardened glass shields protect the lively dancing flames from air draughts.

The Ellipse Ceiling™ is equipped with a tube, which can be adapted in length to cater for any ceiling height and angle. With a hidden rotation mechanism, the Ellips Ceiling™ can be freely rotated by 360 degrees, which allows a view of the fire from any location in the room.