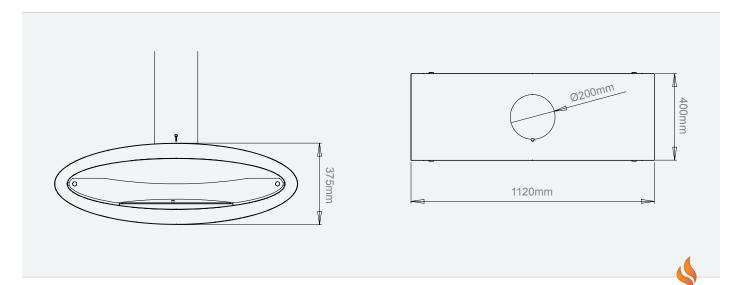

The Ellipse Ceiling™ is equipped with a tube, which can be adapted in length to cater for any ceiling height and angle. With a hidden rotation mechanism, the Ellips Ceiling™ can be freely rotated by 360 degrees, which allows a view of the fire from any location in the room.