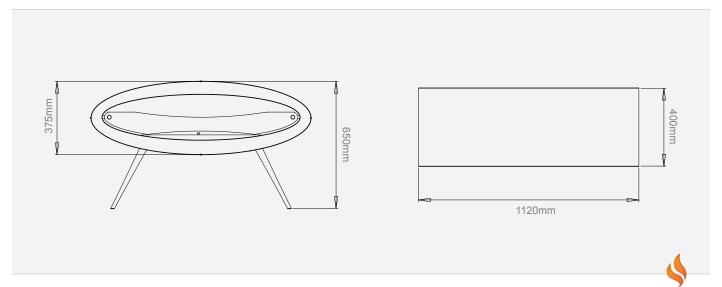

The genuinely stunning Ellipse Floor™ stands on four beautifully crafted legs, which have been turned from massive pieces of stainless steel.

| Finish           | Powder-coated steel and brushed stainless steel |
|------------------|-------------------------------------------------|
| Materials        | Steel, stainless steel and tempered glass       |
| Weight           | 70kg                                            |
| Burner Volume    | 3 litres                                        |
| Heat Effiency    | 3.0 kW/h                                        |
| Burning Duration | 4-8 hours (depending on flame intensity)        |
|                  |                                                 |