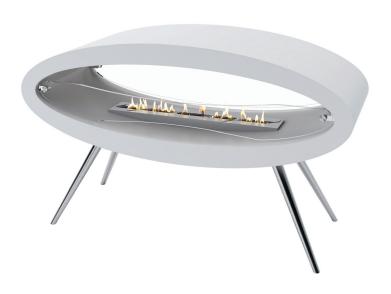

## ELLIPSE FLOOR

With its elegant, almost organic body shape, the decoflame  $^{\tiny{\textcircled{\$}}}$  Ellipse  $^{\tiny{\textcircled{$M$}}}$  Floor is the ideal choice when adding sophistication to any modern interior.

The genuinely stunning Ellipse Floor™ stands on four beautifully crafted legs, which have been turned from massive pieces of stainless steel.

| Finish           | Powder-coated steel and brushed stainless steel |
|------------------|-------------------------------------------------|
| Materials        | Steel, stainless steel and tempered glass       |
| Weight           | 70kg                                            |
| Burner Volume    | 3 litres                                        |
| Heat Effiency    | 3.0 kW/h                                        |
| Burning Duration | 4-8 hours (depending on flame intensity)        |
|                  |                                                 |