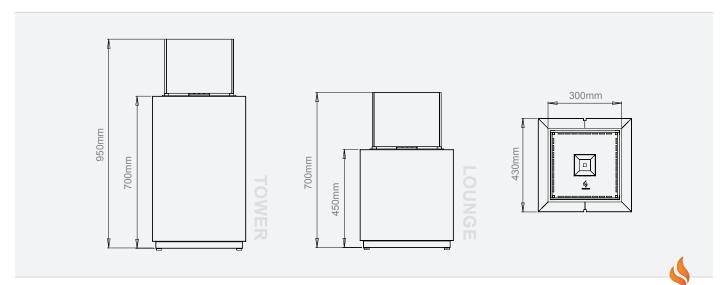

## MONACO SQUARE TOWER / LOUNGE

The decoflame® Monaco™ series features a range of fires designed for both in- and outdoors use. Adding the cosiness and wild romantic of an open fire to long summer nights they can be placed in the garden, on the terrace or in your conservatory, lounge or bedroom – anywhere you wish to add a little extra warmth. The Monaco Square™ comes in two heights and is available in black, white and brushed stainless steel as standard. Small hidden wheels for easy relocation are available as option.