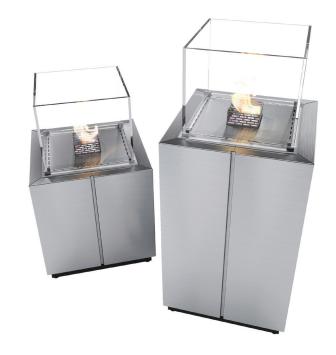

## MONACO SQUARE TOWER / LOUNGE

The decoflame® Monaco™ series features a range of fires designed for both in- and outdoors use. Adding the cosiness and wild romantic of an open fire to long summer nights they can be placed in the garden, on the terrace or in your conservatory, lounge or bedroom – anywhere you wish to add a little extra warmth. The Monaco Square™ comes in two heights and is available in black, white and brushed stainless steel as standard. Small hidden wheels for easy relocation are available as option.