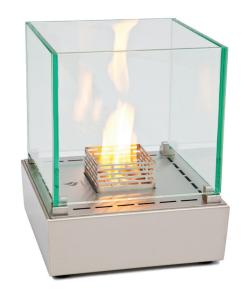

## NICE TABLE-TOP

The decoflame® Nice Table-top™ fire comes in four different standard finishes: brushed or polished stainless steel and black or white powder-coated steel. As part of the Nice™ Freestanding fires, the burner comes in a standard finish of white and can be placed on any level surface in- or outdoors.

Nice<sup>™</sup> is designed to add the cosiness and wild romantic of an open fire to long summer nights in your garden, on your terrace or in your livingroom. The Nice Table-top<sup>™</sup> fire comes in two sizes: the smaller Nice Lounge<sup>TM</sup> (250mm square) and the larger Nice Tower<sup>TM</sup> (350mm square).

The decoflame® burner is made of brushed stainless steel and is shielded by an 8mm tempered glass surround.

| Finish           | Powder-coated and brushed stainless steel |
|------------------|-------------------------------------------|
| Materials        | Steel, stainless steel and glass          |
| Weight           | 8kg / 12kg                                |
| Burner Volume    | 1.25 litres / 1.80 litres                 |
| Heat Effiency    | 1.8 kW/h / 2.8 kW/h                       |
| Burning Duration | 5-6 hours (depending on flame intensity)  |