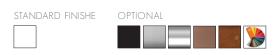

## NICE TABLE-TOP

The decoflame® Nice Table-top™ fire comes in four different standard finishes: brushed or polished stainless steel and black or white powder-coated steel. As part of the Nice™ Freestanding fires, the burner comes in a standard finish of white and can be placed on any level surface in- or outdoors.