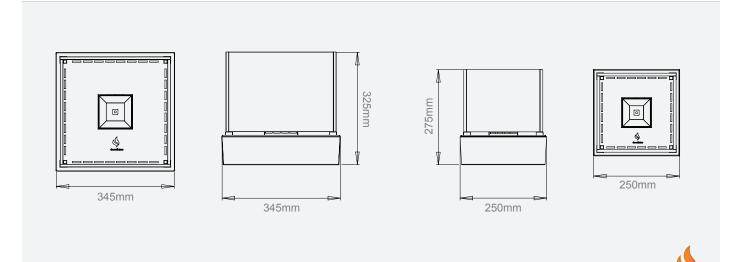

Nice<sup>™</sup> is designed to add the cosiness and wild romantic of an open fire to long summer nights in your garden, on your terrace or in your livingroom. The Nice Table-top<sup>™</sup> fire comes in two sizes: the smaller Nice Lounge<sup>TM</sup> (250mm square) and the larger Nice Tower<sup>TM</sup> (350mm square).

The decoflame® burner is made of brushed stainless steel and is shielded by an 8mm tempered glass surround.

| Finish           | Powder-coated and brushed stainless steel |
|------------------|-------------------------------------------|
| Materials        | Steel, stainless steel and glass          |
| Weight           | 8kg / 12kg                                |
| Burner Volume    | 1.25 litres / 1.80 litres                 |
| Heat Effiency    | 1.8 kW/h / 2.8 kW/h                       |
| Burning Duration | 5-6 hours (depending on flame intensity)  |