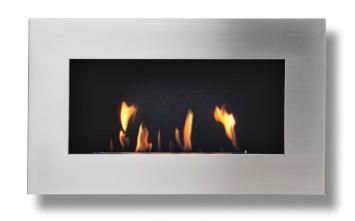

## NEW YORK PLAZA

The decoflame® New York™ Series is the declared bestseller of all decoflame® wall-hung fires. Available in various finishes, three sizes and two layouts the New York™ Series offers the perfect focal point for any interior. The New York Plaza™ is slightly smaller than the New York Empire™, which makes it suitable for medium to larger room sizes. Installation is literally done within minutes.

The New York Plaza™ features the design-protected decoflame® burner on which the flame intensity is steplessly adjustable.

All New York™ models are available as built-in fireplaces as well. The dimensions of the wall cut-out for the built-in New York Series are available upon request. An optional extra would be a low glass screen to the front.