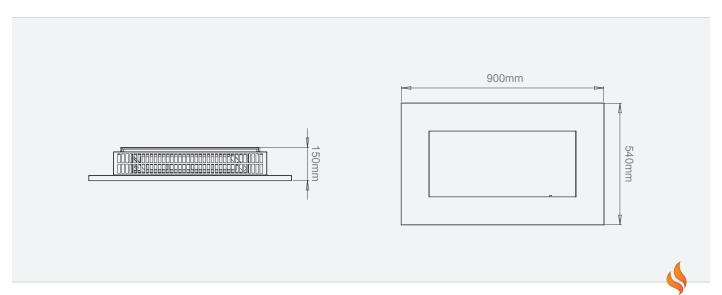

## NEW YORK PLAZA

The decoflame® New York™ Series is the declared bestseller of all decoflame® wall-hung fires. Available in various finishes, three sizes and two layouts the New York™ Series offers the perfect focal point for any interior. The New York Plaza™ is slightly smaller than the New York Empire™, which makes it suitable for medium to larger room sizes. Installation is literally done within minutes.

The New York Plaza™ features the design-protected decoflame® burner on which the flame intensity is steplessly adjustable.

All New York™ models are available as built-in fireplaces as well. The dimensions of the wall cut-out for the built-in New York Series are available upon request. An optional extra would be a low glass screen to the front.