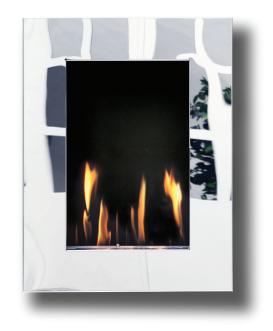

## NEW YORK TOWER

The decoflame® New York™ Series is the declared bestseller of all decoflame® wall-hung fires. Available in various finishes, three sizes and two layouts the New York™ Series offers the perfect focal point for any interior. The New York Tower™ is the smallest model in this series of wall-mounted decoflame® fires. With its vertical layout and smaller burner size, it is well suited for less spacious settings as in kitchen, bathrooms or hung onto a column. Installation is literally done within minutes.

The New York Tower™ features the design-protected decoflame® burner on which the flame intensity is steplessly adjustable.

All New York™ models are available as built-in fireplaces as well. The dimensions of the wall cut-out for the built-in New York Series are available upon request. An optional extra would be a low glass screen to the front.