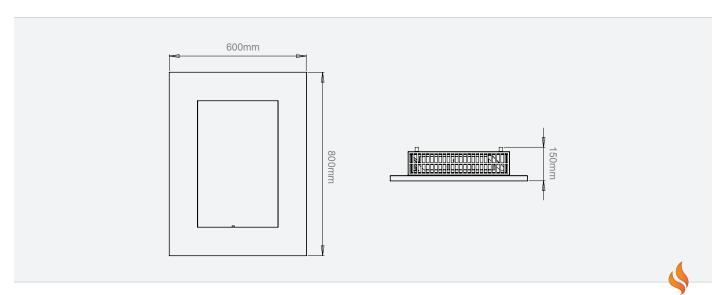

## NEW YORK TOWER

The decoflame® New York™ Series is the declared bestseller of all decoflame® wall-hung fires. Available in various finishes, three sizes and two layouts the New York™ Series offers the perfect focal point for any interior. The New York Tower™ is the smallest model in this series of wall-mounted decoflame® fires. With its vertical layout and smaller burner size, it is well suited for less spacious settings as in kitchen, bathrooms or hung onto a column. Installation is literally done within minutes.

| Finish           | Powder-coated, brushed, polished, rusty or brass |
|------------------|--------------------------------------------------|
| Materials        | Steel and stainless steel                        |
| Weight           | 18.6kg                                           |
| Burner Volume    | 2.4 litres                                       |
| Heat Effiency    | 2.2 - 4.4 kW/h                                   |
| Burning Duration | 4-8 hours (depending on flame intensity)         |