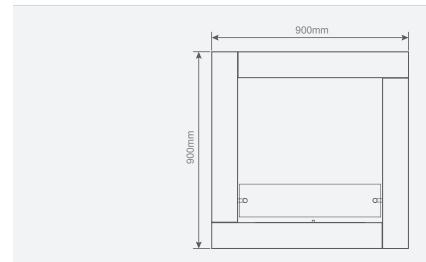

g a view of the flames from both sides – or optional alongside a wall when one side is covered by a polished or brushed stainless steel plate.

The fully adjustable design protected decoflame® burner is shielded by tempered glass of 6mm thickness.



| Finish                  | Powder-coated steel and brushed stainless steel |
|-------------------------|-------------------------------------------------|
| Materials               | Steel, stainless steel and tempered glass       |
| Weight                  | 50kg                                            |
| Burner Volume           | 2.5 litres                                      |
| Heat Effiency           | 2.7 kW/h                                        |
| <b>Burning Duration</b> | 4-8 hours (depending on flame intensity)        |