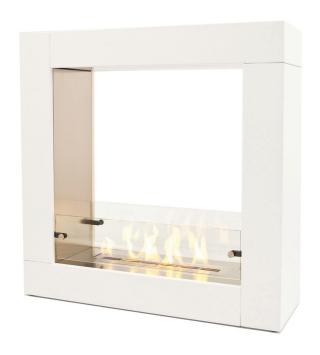

## SYDNEY

The Sydney<sup>™</sup> is one of the bestsellers of the decoflame<sup>®</sup> floor model range of fires. This elegant fireplace can be placed as a stand-alone fire feature – allowing a view of the flames from both sides – or optional alongside a wall when one side is covered by a polished or brushed stainless steel plate.

The fully adjustable design protected decoflame® burner is shielded by tempered glass of 6mm thickness.

| Finish                  | Powder-coated steel and brushed stainless steel |
|-------------------------|-------------------------------------------------|
| Materials               | Steel, stainless steel and tempered glass       |
| Weight                  | 50kg                                            |
| Burner Volume           | 2.5 litres                                      |
| Heat Effiency           | 2.7 kW/h                                        |
| <b>Burning Duration</b> | 4-8 hours (depending on flame intensity)        |