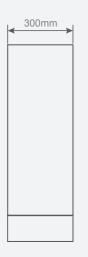

a view of the flames from both sides – or optional alongside a wall when one side is covered by a polished or brushed stainless steel plate.

The fully adjustable design protected decoflame® burner is shielded by tempered glass of 6mm thickness.



| Finish                  | Powder-coated steel and brushed stainless steel |
|-------------------------|-------------------------------------------------|
| Materials               | Steel, stainless steel and tempered glass       |
| Weight                  | 50kg                                            |
| Burner Volume           | 2.5 litres                                      |
| Heat Effiency           | 2.7 kW/h                                        |
| <b>Burning Duration</b> | 4-8 hours (depending on flame intensity)        |