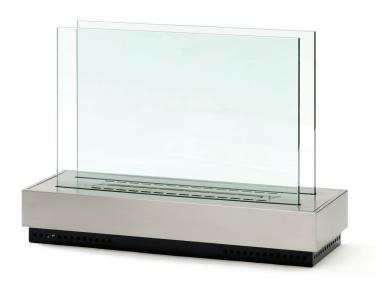

## WORLD SERIES EMPIRE / PLAZA

The freestanding decoflame® World™ Series comprises two model sizes: the smaller World Plaza™ and the larger World Empire™. Featuring two different sizes of burners, those models offer the possibility to select a heat output which is suitable for the size of room in which the fire is placed. Small hidden wheels facilitate easy relocation.

The World™ Series features the unique decoflame® burner which allows an individual regulation of the flame intensity.

| Finish           | Powder-coated steel and brushed or polished stainless steel |
|------------------|-------------------------------------------------------------|
| Materials        | Steel, stainless steel and tempered glass                   |
| Weight           | 45kg / 80kg                                                 |
| Burner Volume    | 3 litres / 4 litres                                         |
| Heat Effiency    | 3.6 - 7.2 kW/h / 3.6-7.2 kW/h                               |
| Burning Duration | 4-8 hours (depending on flame intensity)                    |