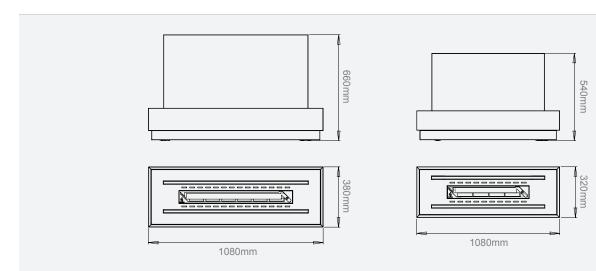

## WORLD SERIES EMPIRE / PLAZA

The freestanding decoflame® World™ Series comprises two model sizes: the smaller World Plaza™ and the larger World Empire™. Featuring two different sizes of burners, those models offer the possibility to select a heat output which is suitable for the size of room in which the fire is placed. Small hidden wheels facilitate easy relocation.

The World™ Series features the unique decoflame® burner which allows an individual regulation of the flame intensity.

| Finish           | Powder-coated steel and brushed or polished stainless steel |
|------------------|-------------------------------------------------------------|
| Materials        | Steel, stainless steel and tempered glass                   |
| Weight           | 45kg / 80kg                                                 |
| Burner Volume    | 3 litres / 4 litres                                         |
| Heat Effiency    | 3.6 - 7.2 kW/h / 3.6-7.2 kW/h                               |
| Burning Duration | 4-8 hours (depending on flame intensity)                    |