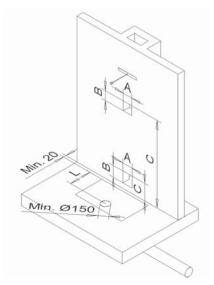

#### (...), Bottom plinth dimensions

## FLUE CONNECTION TABLE

|       | RECOMMENDED FLUE [mm] |                    |                    |            | FLUE CONN | IECTION MEA | SUREMENTS [mm]              | INCOMING AIR                         |                         |     |
|-------|-----------------------|--------------------|--------------------|------------|-----------|-------------|-----------------------------|--------------------------------------|-------------------------|-----|
|       | approx.<br>150x150    | approx.<br>150x200 | approx.<br>150x300 | round<br>Ø | [A]       | [B]         | [C] <mark>(2</mark>         | Incoming air pipe<br>location L [mm] | Replacement<br>air unit | HRT |
| Elena | х                     | х                  | -                  | 150-180    | 150-200   | 300         | 300 (round connection: 260) | -                                    | -                       | -   |