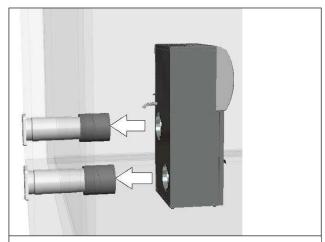

Fix the air-conditioner on to the isolated pipes.

There is no collar, the pipes are equipped with lip seals