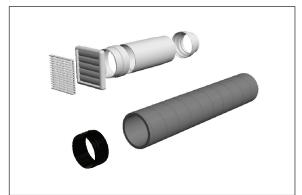

## The kit includes:

- 1 Straight pipe with muff- Ø 160 mm length 1000mm IP 160/1000
- 2 telescopic wall crossings TMK 125/150 with shutter to sluice valves

IN ORDER TO KNOW MORE + : Discover the new kit

## Kit composition

Composition of the basic kit (possibility of ordering additional parts)

2 grids kit with telescopic sleeve

1 meter straight pipe with muff