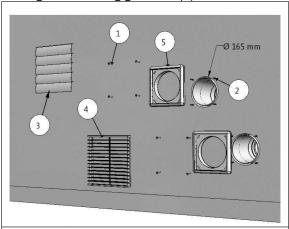

### Drilling and installing grids and pipes - Outside

- Screw diam 4
- Ankles nylon
- 3. Plates
- 4. Roast
- 5. Frame (x2)
- place the frame -trace the clamp holes
- Drill the wall -fix the frames
- mount the grids