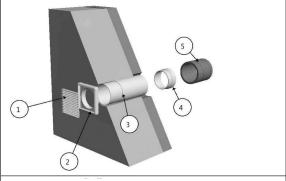

## Drilling and installing grids and pipes - Cellar side

- 1. Reduction
- Telescopic sleeve . Drill 2 holes diam 165 through the wall to pass the telescopic sleeves. Increase the diameter to 195mm in the insulation material to integrate the reduction

- 1.Grids
- 2. Frame
- 3. Telescopic sleeve
- 4. Reduction
- 5. Insulated pipe

Connect the 2 pipes on the reduction - fill the vacuum between the telescopic sleeve and the hole of the wall thanks to insulating material.