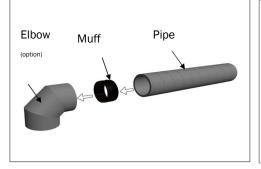

## The kit includes:

- 1 Straight pipe with muff- Ø 160 mm length 1000mm IP 160/1000
- 2 telescopic wall crossings TMK 125/150 with shutter to sluice valves

IN ORDER TO KNOW MORE + : Discover the new kit

## Kit composition

Composition of the basic kit (possibility of ordering additional parts)

2 grids kit with telescopic sleeve

1 meter straight pipe with muff