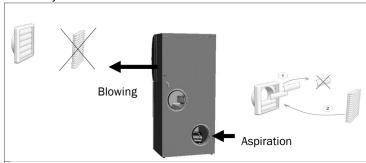

### Assembly details

Attention, each case is composed of 2 grids (blowing and aspiration). it is necessary to adapt the type of  $\operatorname{grid}$ 

Cut the pipe according to the type of installation. Assembly the various elements with the sleeves

Fix the air-conditioner on to the isolated pipes.

There is no collar, the pipes are equipped with lip seals