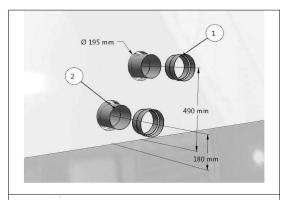

## Drilling and installing grids and pipes - Cellar side

- 1. Reduction
- Telescopic sleeve . Drill 2 holes diam 165 through the wall to pass the telescopic sleeves. Increase the diameter to 195mm in the insulation material to integrate the reduction