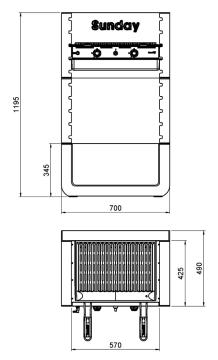

## ONE

5712003E

Stainless steel grid

cm

60x40 kg 310

6/8

42

82x60 H.102 64

DUO System

COMPONENTS

| NR.       | DESCRIPTION                 | CODE       |
|-----------|-----------------------------|------------|
| 1/2       | BASE                        | 27120290SA |
| 3/7/9/12  | SIDE                        | 27120070BI |
| 6/8       | BACKSIDE                    | 27120100BI |
| 4/5/10/11 | BUSHING                     | 1201204100 |
| 13        | STAINLESS STEEL GRILL 60x40 | 1401322400 |
| 14        | GAS GRILL DUO SUNDAY        | 5612001    |