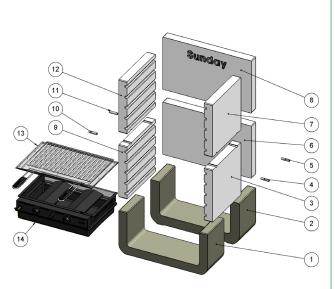

DUO System

COMPONENTS

| NR.       | DESCRIPTION                 | CODE       |
|-----------|-----------------------------|------------|
| 1/2       | BASE                        | 27120290SA |
| 3/7/9/12  | SIDE                        | 27120070BI |
| 6/8       | BACKSIDE                    | 27120100BI |
| 4/5/10/11 | BUSHING                     | 1201204100 |
| 13        | STAINLESS STEEL GRILL 60x40 | 1401322400 |
| 14        | GAS GRILL DUO SUNDAY        | 5612001    |