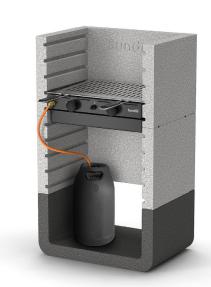

A barbecue equipped with the exclusive SUNDAY® DUO system for cooking with gas and with charcoal. The structure of the product comes in natural colours and is made of BIANCO CARRARA granulated marble, while the base is made of grey reconstituted stone. It is equipped as standard with a grill with two burners with piezoelectric ignition. It comes with a stainless steel biological grille with comfort handles and an enamelled brazier for dual function charcoal support and fat collection. It is easy to assemble with SUNDAY® BETONFAST glue that can be purchased separately among the wide range of accessories dedicated to the SUNDAY® ONE line.

DUO System

COMPONENTS

| NR.       | DESCRIPTION                 | CODE       |
|-----------|-----------------------------|------------|
| 1/2       | BASE                        | 27120290SA |
| 3/7/9/12  | SIDE                        | 27120070BI |
| 6/8       | BACKSIDE                    | 27120100BI |
| 4/5/10/11 | BUSHING                     | 1201204100 |
| 13        | STAINLESS STEEL GRILL 60x40 | 1401322400 |
| 14        | GAS GRILL DUO SUNDAY        | 5612001    |