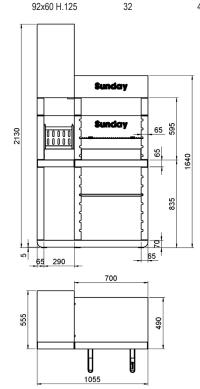

Wood and charcoal burning

DUO System

DUO System

| onal ocal burning                                                     |
|-----------------------------------------------------------------------|
| COMPONENTS                                                            |
|                                                                       |
| (29) $(30)$ $(31)$ $(28)$ $(27)$ $(22)$ $(26)$                        |
|                                                                       |
| (40)                                                                  |
| 18                                                                    |
|                                                                       |
| $\sim$ |
| 24                                                                    |
| 23                                                                    |
| 33                                                                    |
|                                                                       |
| 19                                                                    |
| 36                                                                    |
|                                                                       |
|                                                                       |
| 38                                                                    |
| 16 (14)                                                               |
|                                                                       |
|                                                                       |
| $\begin{array}{c c} (1) & & \\ \hline \end{array}$                    |
| 40                                                                    |
|                                                                       |
| (39)                                                                  |
| (4) (13) (6) (3) (1) (2)                                              |
|                                                                       |

| NR.         | DESCRIPTION           | CODE       |
|-------------|-----------------------|------------|
| 1           | BASE                  | 27120110BI |
| 2/3         | BASE                  | 27120080BI |
| 4/27        | BASE                  | 27120270BI |
| 5           | METAL SHELF           | 1401318760 |
| 6/30        | BASE BACKSIDE         | 27120230BI |
| 7/8/9/10    | BUSHING               | 1201204100 |
| 11/12/39/40 | BUSHING               | 1201204100 |
| 13/14       | PIN                   | 1201205400 |
| 15          | WORK TOP              | 27120130NE |
| 16          | SIDE WORK TOP         | 27120140NE |
| 17/18       | SIDE                  | 27120070NE |
| 19/28/29    | SIDE                  | 27120190NE |
| 20          | BACKSIDE              | 27120100NE |
| 21          | HIGHER LEFT SIDE      | 27120150NE |
| 22/23       | HIGHER RIGHT SIDE     | 27120160NE |
| 24          | LOWER BACKSIDE        | 27120180NE |
| 25          | UPPER BACKSIDE        | 27120170NE |
| 26          | VEIL                  | 27120090BI |
| 31          | CHIMNEY CAP           | 27120140BI |
| 32          | CHROMIUM PLATED GRILL | 4012039    |
| 33          | BRAZIER               | 1401318450 |
| 34/35/36    | FIRE BRICKS           | 27120060SP |
| 37          | SAFETY EMBERS STOP    | 1401318230 |
| 38          | SAFETY EMBERS STOP    | 1401318330 |
| 41/42       | PIN                   | 1201215260 |