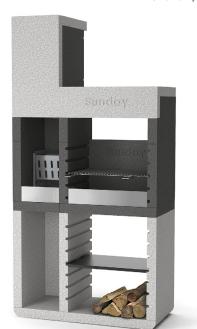

## **ONE TOWER**

EXPO

5712006

5712006E

60x40 cm Chromium plated grill

750

6/8

92x60 H.125

40

A barbecue in natural colours made of BIANCO CARRARA granulated marble, while the hearth is made of granulated marble GREY. There is a side hearth for the continuous preparation of embers, it comes as standard with a steel grate. It comes with a strong chromed grille with comfort handles that can be positioned on four levels and with a metal shelf that can also be positioned at different heights. It is easy to assemble with SUNDAY® BETONFAST glue that can be purchased separately among the wide range of accessories dedicated to the SUNDAY® ONE line. It can be used with charcoal and wood.